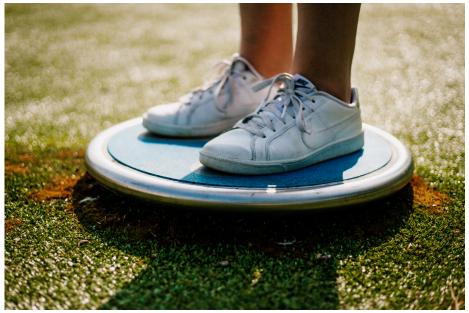

# **FIFTY+ HIP TWISTER** FIT4LIFE

Article: 1372

The Fifty+ Hip twister consists of a rotating platform and a handrail for support during the exercise. This consists of rotating the hips for flexibility in the middle torso. The equipment has a clear marking on which to place the feet and has a corner block with cushioning. The exercises are suitable for seniors for both cardio and muscle strength training. The Fifty+ Hip twister is standard equipped with blue EPDM on the handrail and rotating platform.