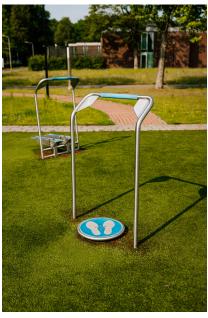

# **FIFTY+ HIP TWISTER** FIT4LIFE

Article: 1372

The Fifty+ Hip twister consists of a rotating platform and a handrail for support during the exercise. This consists of rotating the hips for flexibility in the middle torso. The equipment has a clear marking on which to place the feet and has a corner block with cushioning. The exercises are suitable for seniors for both cardio and muscle strength training. The Fifty+ Hip twister is standard equipped with blue EPDM on the handrail and rotating platform.