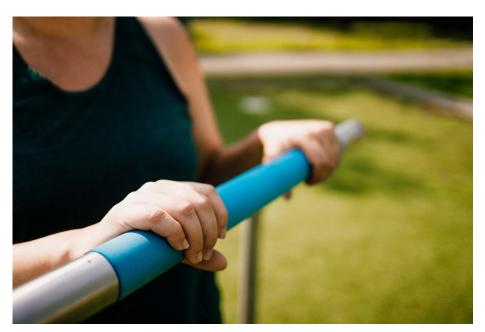

# **FIFTY+ HIP TWISTER** FIT4LIFE

Article: 1372

The Fifty+ Hip twister consists of a rotating platform and a handrail for support during the exercise. This consists of rotating the hips for flexibility in the middle torso. The equipment has a clear marking on which to place the feet and has a corner block with cushioning. The exercises are suitable for seniors for both cardio and muscle strength training. The Fifty+ Hip twister is standard equipped with blue EPDM on the handrail and rotating platform.