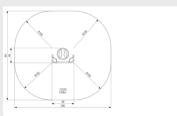

rcise. This consists of rotating the hips for flexibility in the middle torso. The equipment has a clear marking on which to place the feet and has a corner block with cushioning. The exercises are suitable for seniors for both cardio and muscle strength training. The Fifty+ Hip twister is standard equipped with blue EPDM on the handrail and rotating platform.

Read more on our website

## **SPECIFICATIONS**



## **Fall height**

0.08m





### Safe zone

3.9m x 3.6m



## Total weight

66 kg



## **Heaviest part**



### Measurement

0.6m x 0.89m x 1.39m





### Materials

Montage

RVS (buis 42,4x3 en 33,7x2mm, plaat 2500x1250x3 en 3000x1500...

## **Play value**

Socialising, Suppleness, Agility, Muscle strength, Exercise, Sports activities, Outdoor fitness, Cardio,

## Veilige zone





# **IJSLANDER**

# **IMPRESSION**