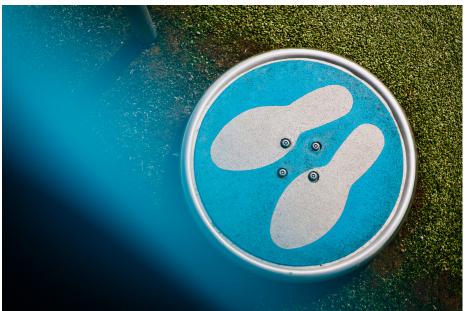

# **FIFTY+ HIP TWISTER** FIT4LIFE

Article: 1372

The Fifty+ Hip twister consists of a rotating platform and a handrail for support during the exercise. This consists of rotating the hips for flexibility in the middle torso. The equipment has a clear marking on which to place the feet and has a corner block with cushioning. The exercises are suitable for seniors for both cardio and muscle strength training. The Fifty+ Hip twister is standard equipped with blue EPDM on the handrail and rotating platform.