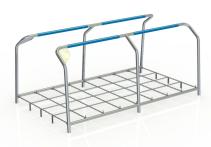

# FIFTY+ DANGLE ROUTE FIT4LIFE

The Fifty+ Dangle route is a grid of chains just above the ground with two handrails for support. The exercises may be varied by walking on or between the chains. The Fifty+ Dangle route focuses on foot and leg coordination, balance, and cardio when performing the exercises faster. The Fifty+ Dangle route is standard equipped with blue EPDM on the railings.