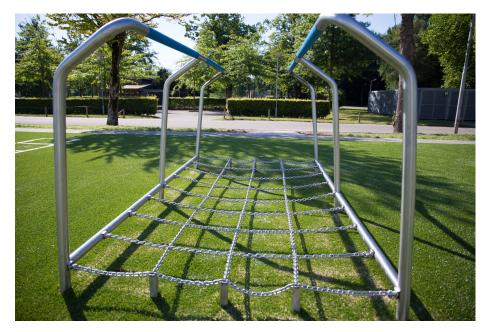

# FIFTY+ DANGLE ROUTE FIT4LIFE

The Fifty+ Dangle route is a grid of chains just above the ground with two handrails for support. The exercises may be varied by walking on or between the chains. The Fifty+ Dangle route focuses on foot and leg coordination, balance, and cardio when performing the exercises faster. The Fifty+ Dangle route is standard equipped with blue EPDM on the railings.