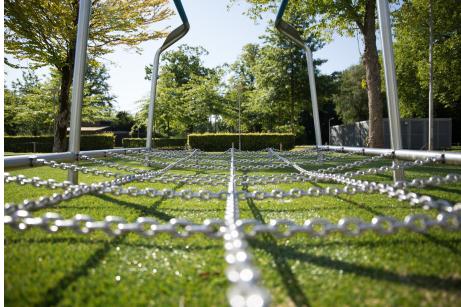

# FIFTY+ DANGLE ROUTE FIT4LIFE

The Fifty+ Dangle route is a grid of chains just above the ground with two handrails for support. The exercises may be varied by walking on or between the chains. The Fifty+ Dangle route focuses on foot and leg coordination, balance, and cardio when performing the exercises faster. The Fifty+ Dangle route is standard equipped with blue EPDM on the railings.