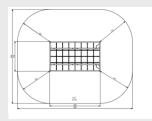

#### Safe zone

5.4m x 4.4m

#### Measurement

2.35m x 1.39m x 1.06m

#### Veilige zone