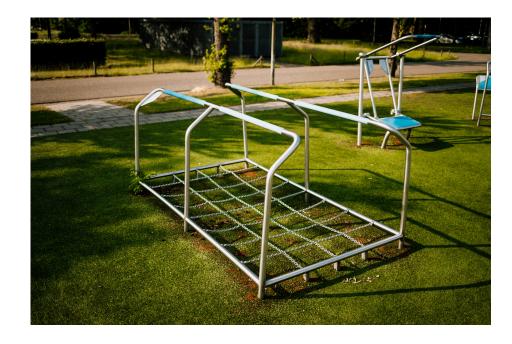

# FIFTY+ DANGLE ROUTE FIT4LIFE

The Fifty+ Dangle route is a grid of chains just above the ground with two handrails for support. The exercises may be varied by walking on or between the chains. The Fifty+ Dangle route focuses on foot and leg coordination, balance, and cardio when performing the exercises faster. The Fifty+ Dangle route is standard equipped with blue EPDM on the railings.