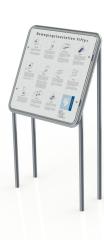

# FIFTY+ BOARD EXERCISE DRILLS FIT4LIFE

Article: 1381

The Fifty+ Board exercise drills is installed in a fitness park as a finishing touch. All the exercises that can be done on the exercise devices are explained on the sign. The very sturdy sign is made of impact resistant material in two layers in order to prevent damage. The Fit4Life Sign comes with an explanation of the exercises in the relevant fitness park. Personalized text or attributes can be added upon request.