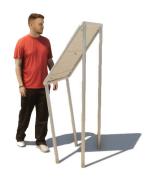

: 1381

The Fifty+ Board exercise drills is installed in a fitness park as a finishing touch. All the exercises that can be done on the exercise devices are explained on the sign. The very sturdy sign is made of impact resistant material in two layers in order to prevent damage. The Fit4Life Sign comes with an explanation of the exercises in the relevant fitness park. Personalized text or attributes can be added upon request.

Read more on our website

## **SPECIFICATIONS**



#### Safe zone

3.71m x 3.355m



## Total weight

43 kg



#### Measurement

0.89m x 0.51m x 1.72m



#### **Play value**

Explanation,



#### **Heaviest part**

43 kg



### Montage

\_



#### **Materials**

RVS (buis 42,4x3mm, koker 40x20x2mm, plaat 2500x1250x3mm, st...





# **IJSLANDER**

# **IMPRESSION**