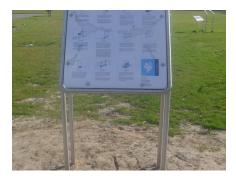

# FIFTY+ BOARD EXERCISE DRILLS FIT4LIFE

Article: 1381

The Fifty+ Board exercise drills is installed in a fitness park as a finishing touch. All the exercises that can be done on the exercise devices are explained on the sign. The very sturdy sign is made of impact resistant material in two layers in order to prevent damage. The Fit4Life Sign comes with an explanation of the exercises in the relevant fitness park. Personalized text or attributes can be added upon request.

#### **Play value**

Explanation,