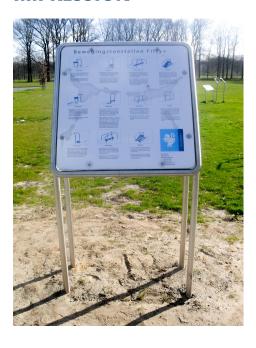

# FIFTY+ BOARD EXERCISE DRILLS FIT4LIFE

Article: 1381

The Fifty+ Board exercise drills is installed in a fitness park as a finishing touch. All the exercises that can be done on the exercise devices are explained on the sign. The very sturdy sign is made of impact resistant material in two layers in order to prevent damage. The Fit4Life Sign comes with an explanation of the exercises in the relevant fitness park. Personalized text or attributes can be added upon request.

#### **ADVANTAGES**

- Developed in collaboration with TNO and Top Health Partners physiotherapists.
- The Fit4Life Sign is an impact resistant, transparent sign for prolonging the durability and readability of exercises
- The Fit4Life Sign can be personalised upon request with your own logo and house rules.
- TÜV certified.