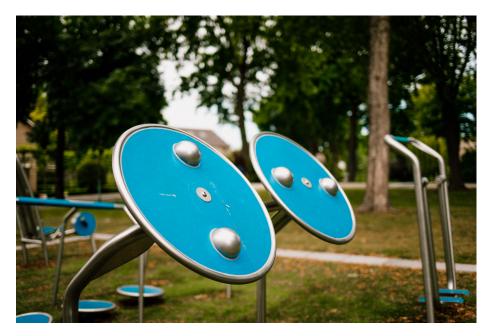

# **FIFTY+ ARM ROTATION** FIT4LIFE

Article: 1388

The Fifty+ Arm rotation consists of a frame with two discs to which handles are attached. This allows the disks to be rotated. Because the disks can be rotated on two sides, various coordination exercises can be performed. Shoulders and elbows are also kept supple. The device is also easily adaptable for wheelchair users. The Fifty+ Arm rotation is standard equipped with blue EPDM on the disks.