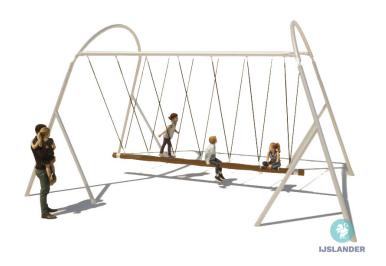

# **FAMILY SWING BASIC**

Article: 1058

The Next swing is a large swing of over than 4m – with a thick sitting rope in the middle and side ropes for support, - Several people can swing at the same time. The Next swing comes standard with red ropes and a sand-colored rope to stand on.

## Play value

Meeting & Fantasy, Swinging,