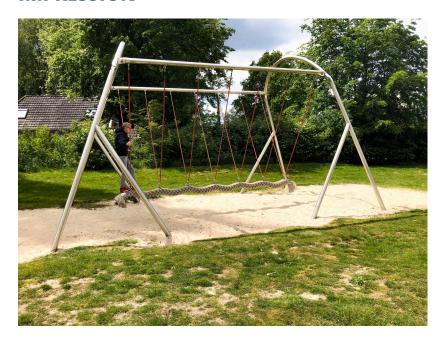

# **FAMILY SWING BASIC**

Article: 1058

The Next swing is a large swing of over than 4m – with a thick sitting rope in the middle and side ropes for support, - Several people can swing at the same time. The Next swing comes standard with red ropes and a sand-colored rope to stand on.

# **Fall height**

1.78m

### Safe zone

12.79m x 1.75m

# \_\_\_ Total weight

420 kg

#### Measurement

7.18m x 4.08m x 3.73m

26

## Play value

Meeting & Fantasy, Swinging,

### Materials

Montage

RVS (buis 88,9x4mm, gietdelen), Polyester (touw metstalen ...