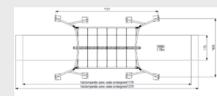

# **Fall height**

1.78m

### Safe zone

12.79m x 1.75m

# \_\_\_ Total weight

420 kg

#### Measurement

7.18m x 4.08m x 3.73m

26