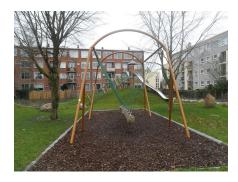

# **FAMILY SWING BASIC**

Article: 1058

The Next swing is a large swing of over than 4m – with a thick sitting rope in the middle and side ropes for support, - Several people can swing at the same time. The Next swing comes standard with red ropes and a sand-colored rope to stand on.