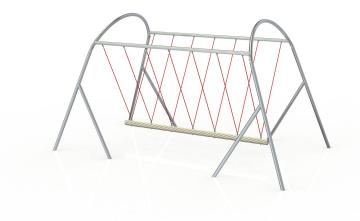

# **FAMILY SWING BASIC**

Article: 1058

The Next swing is a large swing of over than 4m – with a thick sitting rope in the middle and side ropes for support, - Several people can swing at the same time. The Next swing comes standard with red ropes and a sand-colored rope to stand on.