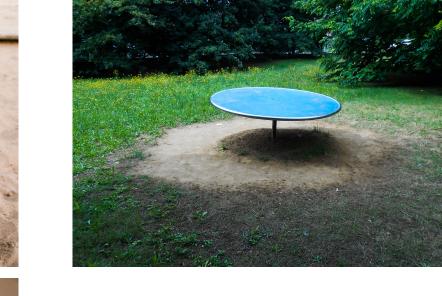

# **DUTCH DISK** BASIC

Article: 1111

This large disk of 2 metres in width is wide enough for several children to have fun. Because the disk is at an angle, it's even more fun to play on. Get spinning! The Dutch disk is standard equipped with blue EPDM on the platform.

## **IMPRESSION**