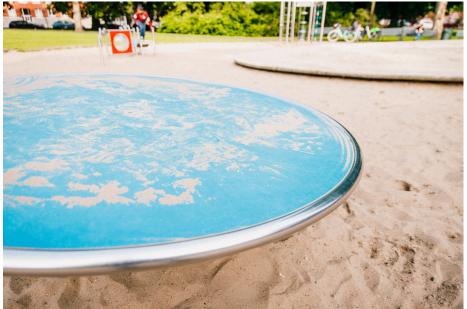

# **DUTCH DISK** BASIC

Article: 1111

This large disk of 2 metres in width is wide enough for several children to have fun. Because the disk is at an angle, it's even more fun to play on. Get spinning! The Dutch disk is standard equipped with blue EPDM on the platform.

## **IMPRESSION**