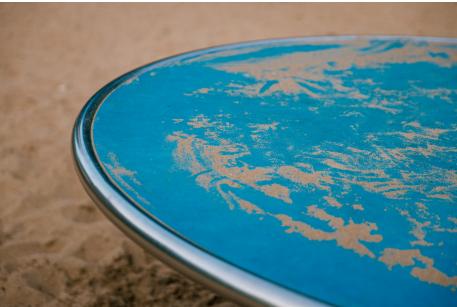

# **DUTCH DISK** BASIC

Article: 1111

This large disk of 2 metres in width is wide enough for several children to have fun. Because the disk is at an angle, it's even more fun to play on. Get spinning! The Dutch disk is standard equipped with blue EPDM on the platform.

## **IMPRESSION**