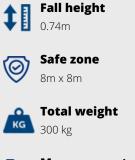

#### Veilige zone

Materials

RVS (schijf rond 1908mm, buis 33,7x2,6mm, plaat 2500x1250x3m...