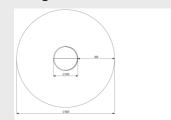

#### Veilige zone

Materials

RVS (schijf rond 1908mm, buis 33,7x2,6mm, plaat 2500x1250x3m...