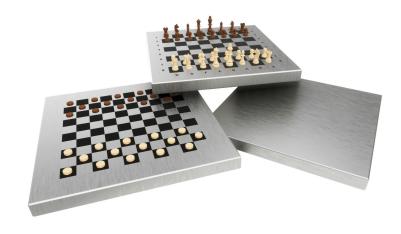

# HTS TABLE 2 SEATS WITH **STREETFUN**

This draughts table made of maintenance-friendly, vandal-resistant and sustainably produced stainless steel is easy to install anywhere in the public space. The draughts tabletop is 0.6 x 0.6 m and the seats with backrest are made of black synthetic material (HDPE). Draughts pieces are not included. This draughts table is configurable. Choose the number of seats and whether or not there is a backrest. Wheelchair users can easily sit at the table by ordering a table with an open side. Do you prefer a different mind sport or a plain tabletop? That is also possible. The game tables can...