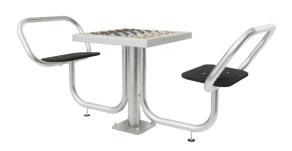

# HTS TABLE 2 SEATS WITH **STREETFUN**

This draughts table made of maintenance-friendly, vandal-resistant and sustainably produced stainless steel is easy to install anywhere in the public space. The draughts tabletop is 0.6 x 0.6 m and the seats with backrest are made of black synthetic material (HDPE). Draughts pieces are not included. This draughts table is configurable. Choose the number of seats and whether or not there is a backrest. Wheelchair users can easily sit at the table by ordering a table with an open side. Do you prefer a different mind sport or a plain tabletop? That is also possible. The game tables can...

### **Total weight**

52.178 kg

#### **Heaviest part** 13.84 kg

#### Measurement

1.794m x 0.673m x 0.76m

#### **Play value**

Mind sport, Meet, Education,