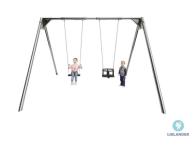

## DOUBLE SWING ANTI-WRAP 1X FLAT SEAT AND 1X TODDLER SEAT BASIC

Article: CS-1-DA05-S

Two children of different age can swing at the same time on this swing with a flat seat and a toddler seat. Due to the special anti-twist bearing, the seats cannot wind up, which extends the life of the chain. The anti-wrapping system ensures that the cables cannot twist around the top beam. This stainless steel swing is available in any desired color at an additional cost. This swing is configurable. It can be expanded to up to 5 portals (15 meters wide). In addition, there is a choice of different materials for uprights, different seats and options for standard bearings...