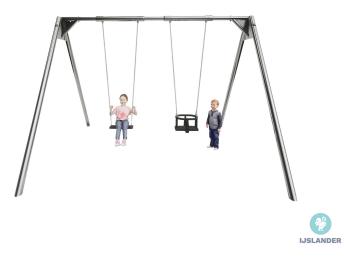

## DOUBLE SWING ANTI-WRAP 1X FLAT SEAT AND 1X TODDLER SEAT BASIC

Article: CS-1-DA05-S

Two children of different age can swing at the same time on this swing with a flat seat and a toddler seat. Due to the special anti-twist bearing, the seats cannot wind up, which extends the life of the chain. The anti-wrapping system ensures that the cables cannot twist around the top beam. This stainless steel swing is available in any desired color at an additional cost. This swing is configurable. It can be expanded to up to 5 portals (15 meters wide). In addition, there is a choice of different materials for uprights, different seats and options for standard bearings...