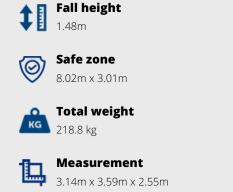

wrap and anti-twist system.

Stimulates movement and teamwork.

Available in any standard RAL colour.

## DOUBLE SWING ANTI-WRAP 1X FLAT SEAT AND 1X TODDLER SEAT BASIC

Article: CS-1-DA05-S

Two children of different age can swing at the same time on this swing with a flat seat and a toddler seat. Due to the special anti-twist bearing, the seats cannot wind up, which extends the life of the chain. The anti-wrapping system ensures that the cables cannot twist around the top beam. This stainless steel swing is available in any desired color at an additional cost. This swing is configurable. It can be expanded to up to 5 portals (15 meters wide). In addition, there is a choice of different materials for uprights, different seats and options for standard bearings...

Read more on our website



**Heaviest part** 53.83 kg







## **IMPRESSION**