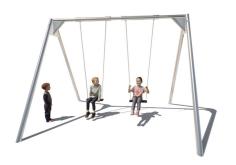

## DOUBLE SWING ANTI-WRAP, 2X FLAT BASIC

Article: CS-1-DA02-S

Two children can swing at the same time on this swing with 2 flat seat. Due to the special anti-twist bearing, the seats cannot wind up, which extends the life of the chain. The antiwrap system ensures that the cables cannot twist around the top beam. This stainless steel swing is available in any desired color at an additional cost. This swing is configurable. It can be expanded to up to 5 portals (15 meters wide). In addition, there is a choice of different materials for uprights, different seats and options for standard bearings or anti-wrap bearings with an anti-twist system....