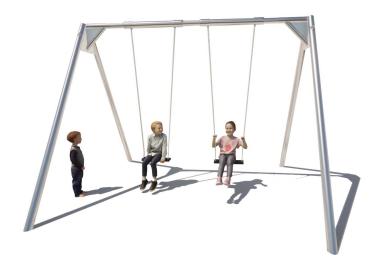

mwork.

Available in any standard RAL colour.

## DOUBLE SWING ANTI-WRAP, 2X FLAT BASIC

Article: CS-1-DA02-S

Two children can swing at the same time on this swing with 2 flat seat. Due to the special anti-twist bearing, the seats cannot wind up, which extends the life of the chain. The antiwrap system ensures that the cables cannot twist around the top beam. This stainless steel swing is available in any desired color at an additional cost. This swing is configurable. It can be expanded to up to 5 portals (15 meters wide). In addition, there is a choice of different materials for uprights, different seats and options for standard bearings or anti-wrap bearings with an anti-twist system....

Read more on our website



**Heaviest part** 53.83 kg



Swinging, Meet,





## **IMPRESSION**