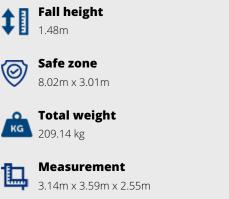

zes unique anti-wrap and anti-twist system.

Stimulates movement and teamwork.

Available in any standard RAL colour.

## DOUBLE SWING ANTI-WRAP, 2X FLAT BASIC

Article: CS-1-DA02-S

Two children can swing at the same time on this swing with 2 flat seat. Due to the special anti-twist bearing, the seats cannot wind up, which extends the life of the chain. The antiwrap system ensures that the cables cannot twist around the top beam. This stainless steel swing is available in any desired color at an additional cost. This swing is configurable. It can be expanded to up to 5 portals (15 meters wide). In addition, there is a choice of different materials for uprights, different seats and options for standard bearings or anti-wrap bearings with an anti-twist system....

Read more on our website



**Heaviest part** 53.83 kg



Swinging, Meet,





## **IMPRESSION**