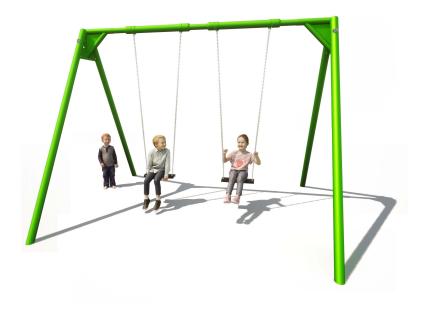

## DOUBLE SWING ANTI-WRAP, 2X FLAT BASIC

Article: CS-1-DA02-S

Two children can swing at the same time on this swing with 2 flat seat. Due to the special anti-twist bearing, the seats cannot wind up, which extends the life of the chain. The antiwrap system ensures that the cables cannot twist around the top beam. This stainless steel swing is available in any desired color at an additional cost. This swing is configurable. It can be expanded to up to 5 portals (15 meters wide). In addition, there is a choice of different materials for uprights, different seats and options for standard bearings or anti-wrap bearings with an anti-twist system....