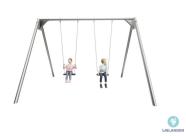

## **DOUBLE SWING 2X FLAT SEAT** BASIC

Article: CS-1-DS02-S

Two children can swing at the same time on this double swing with a 2 flat seats. Due to the special anti-twist bearing, the seats cannot wind up, which extends the life of the chain. This stainless steel swing is available in any desired color at an additional cost. This swing is configurable. It can be expanded to up to 5 portals (15 meters wide). In addition, there is a choice of different materials for uprights, different seats and options for standard bearings or anti-wrap bearings with an anti-twist system. Look here for more information and contact us for all the possibilities.