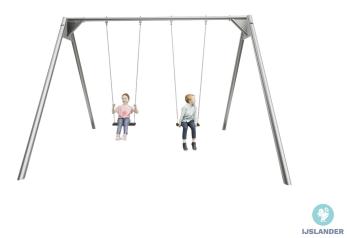

ulates movement and teamwork.
- Available in any standard RAL colour.

## **DOUBLE SWING 2X FLAT SEAT** BASIC

Article: CS-1-DS02-S

Two children can swing at the same time on this double swing with a 2 flat seats. Due to the special anti-twist bearing, the seats cannot wind up, which extends the life of the chain. This stainless steel swing is available in any desired color at an additional cost. This swing is configurable. It can be expanded to up to 5 portals (15 meters wide). In addition, there is a choice of different materials for uprights, different seats and options for standard bearings or anti-wrap bearings with an anti-twist system. Look here for more information and contact us for all the possibilities.

Read more on our website

## **SPECIFICATIONS**







## **IMPRESSION**