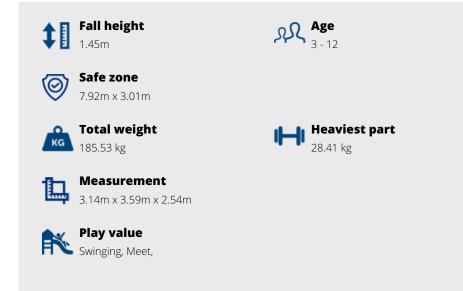

anti-twist system.
- Stimulates movement and teamwork.
- Available in any standard RAL colour.

## **DOUBLE SWING 2X FLAT SEAT** BASIC

Article: CS-1-DS02-S

Two children can swing at the same time on this double swing with a 2 flat seats. Due to the special anti-twist bearing, the seats cannot wind up, which extends the life of the chain. This stainless steel swing is available in any desired color at an additional cost. This swing is configurable. It can be expanded to up to 5 portals (15 meters wide). In addition, there is a choice of different materials for uprights, different seats and options for standard bearings or anti-wrap bearings with an anti-twist system. Look here for more information and contact us for all the possibilities.

Read more on our website

## **SPECIFICATIONS**







## **IMPRESSION**