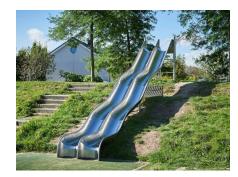

# **DOUBLE RAMP SLIDE H: 2.2M CUSTOMIZED SLIDES**

With our many years of expertise, IJslander can customize almost any slide. Like the more than 2 m tall double Bank Slide. Children can challenge each other to see who can slide down the double slide first. Who's the fastest?