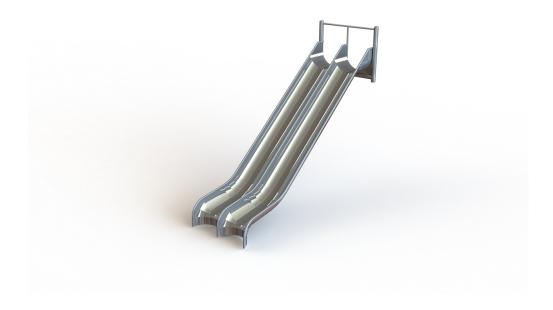

### **ADVANTAGES**

Stimulates movement and interaction.

Article: 1999-233

■ TÜV certified.

# **DOUBLE RAMP SLIDE H: 2.2M CUSTOMIZED SLIDES**

With our many years of expertise, IJslander can customize almost any slide. Like the more than 2 m tall double Bank Slide. Children can challenge each other to see who can slide down the double slide first. Who's the fastest?

Read more on our website

# **SPECIFICATIONS**



# **Fall height**

0.2m





#### Safe zone

7.2m x 4.4m



## \_\_\_ Total weight

788 kg



# **Heaviest part**

788 kg



#### Measurement

4m x 1.37m x 3.11m



# Montage



### **Play value**

Meeting & Fantasy, Sliding, Climbing slope,



### Materials

RVS (buis 33,7x2,6mm, plaat 2,5mm, koker 100x40x2mm)

### Veilige zone





# **IJSLANDER**

# **IMPRESSION**