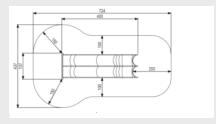

# **SPECIFICATIONS**

# **Fall height**

0.2m

#### Safe zone

7.2m x 4.4m

#### Measurement

4m x 1.37m x 3.11m