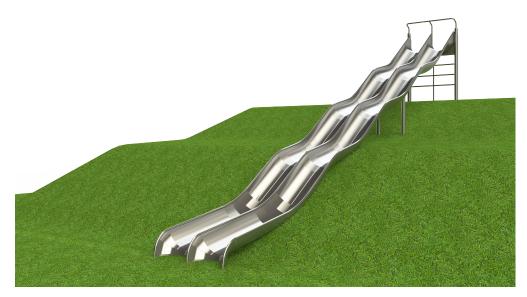

# **DOUBLE BANK SLIDE H: 4M GLIJBANEN SPECIALS**

Looking for a custom made slide? With our many years of expertise, IJslander can customize almost any slide. Like the more than 2 m tall double Bank Slide. Children can challenge each other to see who can slide down the double slide first. Who's the fastest?

## **IMPRESSION**