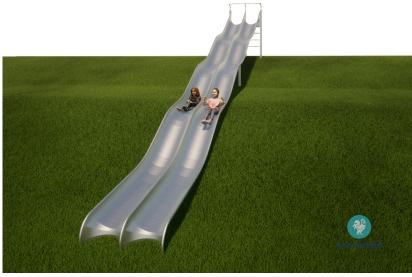

# **DOUBLE BANK SLIDE H: 4M GLIJBANEN SPECIALS**

Looking for a custom made slide? With our many years of expertise, IJslander can customize almost any slide. Like the more than 2 m tall double Bank Slide. Children can challenge each other to see who can slide down the double slide first. Who's the fastest?

## **IMPRESSION**