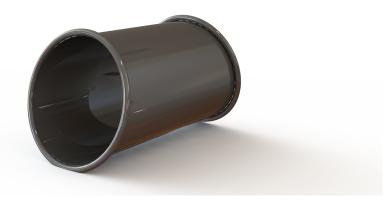

# CRAWL TUNNEL 86/114 X Ø60CM **FANTASY**

Article: 1999-348

Crawling, sneaking, hiding, climbing.... Everything is possible with this crawl tunnel with a diameter of 0,60m and a length of 1,14m.

Read more on our website

#### Measurement

1.14m x 0.66m x 0.66m