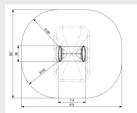

#### Safe zone

4.2m x 3.7m

#### Measurement

1.14m x 0.66m x 0.66m

# Veilige zone