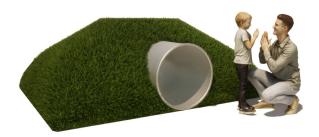

#### **ADVANTAGES**

- Encourages exercise and interaction.
- Combines well with playgrounds that have playground equipment with many play values for all ages.

Article: 1999-330

- ✓ Available in any standard RAL colour.
- TÜV certified.

# **CRAWL TUNNEL 2,5M X Ø80CM FANTASY**

Crawling, sneaking, hiding, climbing.... Everything is possible with this crawl tunnel with a diameter of 0,80m and a length of 2,5m.

Read more on our website

# **SPECIFICATIONS**



# **Fall height**

0.91m





#### Safe zone

5.5m x 3.8m



# \_\_\_ Total weight

140 kg



### **Heaviest part**

140 kg



#### Measurement

2.5m x 0.8m x 0.91m



# Montage



#### **Play value**

Meeting & Fantasy, Role Play, Climbing, Crawling, Hiding, Interactivity,

# Veilige zone





# **IMPRESSION**