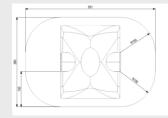

#### **ADVANTAGES**

- Encourages exercise and interaction.
- Combines well with playgrounds that have playground equipment with many play values for all ages.

Article: 1999-330

- ✓ Available in any standard RAL colour.
- TÜV certified.

# **CRAWL TUNNEL 2,5M X Ø80CM FANTASY**

Crawling, sneaking, hiding, climbing.... Everything is possible with this crawl tunnel with a diameter of 0,80m and a length of 2,5m.

Read more on our website

# **SPECIFICATIONS**



# **Fall height**

0.91m





#### Safe zone

5.5m x 3.8m



# \_\_\_ Total weight

140 kg



### **Heaviest part**

140 kg



#### Measurement

2.5m x 0.8m x 0.91m



# Montage



#### **Play value**

Meeting & Fantasy, Role Play, Climbing, Crawling, Hiding, Interactivity,

# Veilige zone





# **IMPRESSION**