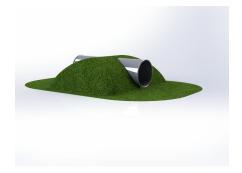

# **CRAWL TUNNEL 2,5M X Ø80CM FANTASY**

Crawling, sneaking, hiding, climbing.... Everything is possible with this crawl tunnel with a diameter of 0,80m and a length of 2,5m.

Read more on our website

#### **Play value**

Meeting & Fantasy, Role Play, Climbing, Crawling, Hiding, Interactivity,