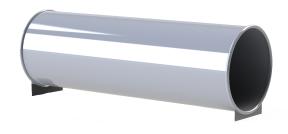

#### **ADVANTAGES**

- Encourages exercise and interaction.
- Combines well with playgrounds that have playground equipment with many play values for all ages.

Article: 1999-330

- ✓ Available in any standard RAL colour.
- TÜV certified.

# **CRAWL TUNNEL 2,5M X Ø80CM FANTASY**

Crawling, sneaking, hiding, climbing.... Everything is possible with this crawl tunnel with a diameter of 0,80m and a length of 2,5m.

Read more on our website

# **SPECIFICATIONS**



# **Fall height**

0.91m





#### Safe zone

5.5m x 3.8m



# \_\_\_ Total weight

140 kg



### **Heaviest part**

140 kg



#### Measurement

2.5m x 0.8m x 0.91m



# Montage



#### **Play value**

Meeting & Fantasy, Role Play, Climbing, Crawling, Hiding, Interactivity,

# Veilige zone





# **IMPRESSION**