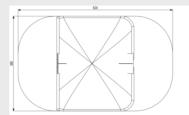

#### **ADVANTAGES**

- Encourages exercise and interaction.
- Combines well with playgrounds that have playground equipment with many play values for all ages.
- Can be supplied in all standard RAL colours.

Article: 1999-196

TÜV certified.

# CRAWL TUNNEL 3M X Ø80CM FANTASY

Crawling, sneaking, hiding, climbing.... Everything is possible with this crawl tunnel with a diameter of 0,80m and a length of 3m.

Read more on our website

#### **SPECIFICATIONS**



#### **Fall height**

0.92m



#### Age



#### Safe zone

6.2m x 3.8m



#### Total weight

117 kg



#### 🔟 Heaviest part

117 kg



#### Measurement

3.01m x 0.8m x 0.92m



### Montage

.



#### **Play value**

Socialising & Fantasy, Role Play, Climbing, Crawling, Hiding, Interactivity,

#### Veilige zone





## **IMPRESSION**