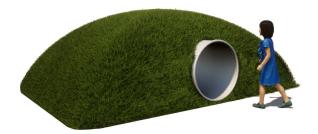

# CRAWL TUNNEL 3M X Ø80CM FANTASY

Crawling, sneaking, hiding, climbing.... Everything is possible with this crawl tunnel with a diameter of 0,80m and a length of 3m.

Read more on our website

## **IMPRESSION**