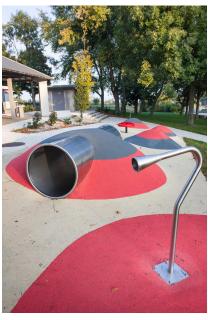

# CRAWL TUNNEL 60/190 X Ø0,80M FANTASY Article: 1999-334

Crawling, sneaking, hiding, climbing.... Everything is possible with this crawl tunnel with a diameter of 0,80m and a length of 1,5m.

Read more on our website

# **IMPRESSION**