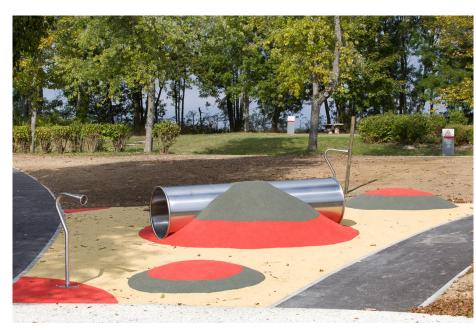

# CRAWL TUNNEL 60/190 X Ø0,80M FANTASY Article: 1999-334

Crawling, sneaking, hiding, climbing.... Everything is possible with this crawl tunnel with a diameter of 0,80m and a length of 1,5m.

Read more on our website

# **IMPRESSION**