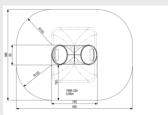

#### Safe zone

5m x 3.9m

#### Measurement

1.95m x 0.85m x 0.86m

# Veilige zone