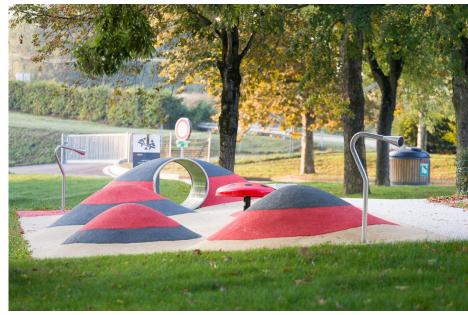

# CRAWL TUNNEL 60/190 X Ø0,80M FANTASY Article: 1999-334

Crawling, sneaking, hiding, climbing.... Everything is possible with this crawl tunnel with a diameter of 0,80m and a length of 1,5m.

Read more on our website