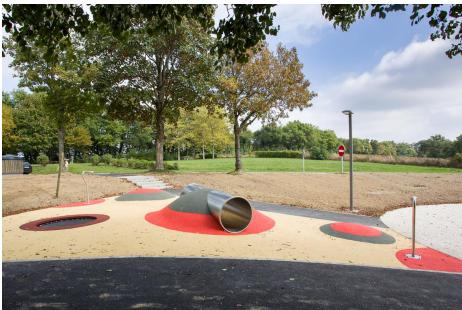

# CRAWL TUNNEL 60/190 X Ø0,80M FANTASY Article: 1999-334

Crawling, sneaking, hiding, climbing.... Everything is possible with this crawl tunnel with a diameter of 0,80m and a length of 1,5m.

Read more on our website

# **IMPRESSION**