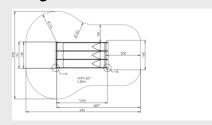

# **SPECIFICATIONS**

### **Fall height** 1 88m

#### Safe zone

6.6m x 5m

### Total weight

185 kg

**Heaviest part** 