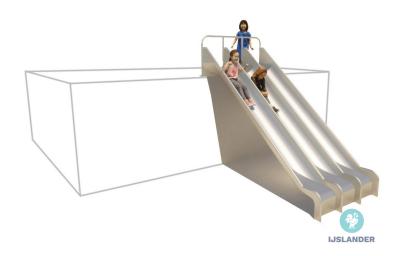

# TRIPLE EXTENSION SLIDE H: 2,7M CUSTOMIZED SLIDES Art Article: 1999-357

With our many years of expertise, IJslander can customise almost any slide. Like this build on tunnel slide with 3 slides. It can be used as an escape route out of a building instead of a fire escape. Or it can be used as an indoor slide.

# **IMPRESSION**