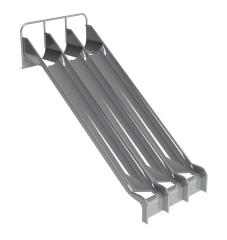

# TRIPLE EXTENSION SLIDE H: 2,7M CUSTOMIZED SLIDES Art Article: 1999-357

With our many years of expertise, IJslander can customise almost any slide. Like this build on tunnel slide with 3 slides. It can be used as an escape route out of a building instead of a fire escape. Or it can be used as an indoor slide.