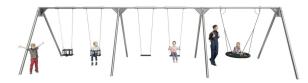

## NRAP, 2X F BASIC Article: CS-3-DA04-DA02-GS07-S

() IJSLANDER

Many children can swing at the same time on this swing with a double toddler seat, two regular seats and a bird's nest. Due to the special anti-twist bearing, the seats cannot wind up, which extends the life of the chain. The anti-wrapping system on the toddler seats and flat seats ensures that the cables cannot twist around the top beam. This stainless steel swing is available in any desired color at an additional cost. This swing is configurable. It can be expanded to up to 5 portals (15 meters wide). In addition, there is a choice of different...

Read more on our website

SPECIFICATIONS

Measurement 3.14m x 10.19m x 2.55m

Swinging, Meet,