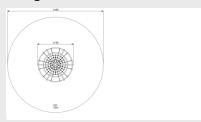

### **ADVANTAGES**

- Stimulates movement and interaction.
- ✓ Available in any standard RAL colour.
- Ropes are available in the colours: red, blue, green and black.
- TÜV certified.

# **CLIMBING GLOBE BASIC**

Article: 1230

Children can climb around the earth on this fun, round climbing frame with climbing bars and climbing net. The climbing globe is standard equipped with a blue climbing net.

Read more on our website

### **SPECIFICATIONS**



### **Fall height**

1.58m





#### Safe zone

4.8m x 4.8m



## \_\_\_ Total weight

123 kg



### **Heaviest part**

123 kg



#### Measurement

1.8m x 1.8m x 1.9m



# Montage



### Play value

Play value

Meeting & Fantasy, Climbing,



#### **Materials**

RVS (buis 30x2mm, buis 80x5mm, hoekprofiel 40x40x4mm, plaat ...

### Veilige zone





# **IJSLANDER**

# **IMPRESSION**