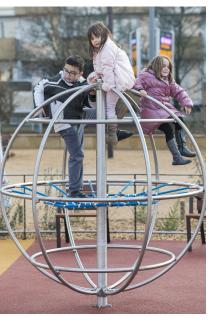

# **CLIMBING GLOBE BASIC**

Article: 1230

Children can climb around the earth on this fun, round climbing frame with climbing bars and climbing net. The climbing globe is standard equipped with a blue climbing net.