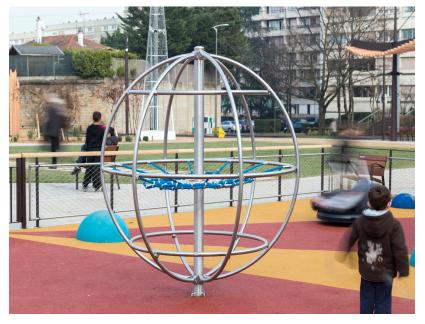

# **CLIMBING GLOBE BASIC**

Article: 1230

Children can climb around the earth on this fun, round climbing frame with climbing bars and climbing net. The climbing globe is standard equipped with a blue climbing net.

# **IMPRESSION**