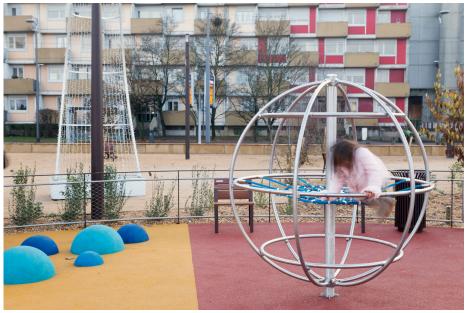

# **CLIMBING GLOBE BASIC**

Article: 1230

Children can climb around the earth on this fun, round climbing frame with climbing bars and climbing net. The climbing globe is standard equipped with a blue climbing net.