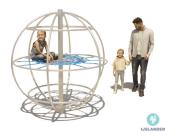

# **CLIMBING GLOBE BASIC**

Article: 1230

Children can climb around the earth on this fun, round climbing frame with climbing bars and climbing net. The climbing globe is standard equipped with a blue climbing net.