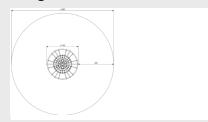

ement and interaction.
- ✓ Available in any standard RAL colour.
- Ropes are available in the colours: red, blue, green and black.
- ☑ TÜV certified.

# CLIMBING GLOBE REVOLVING BASIC

Article: 1231

Children whiz and climb around the earth on this fun, round climbing frame with climbing bars and climbing net. The climbing globe revolving is standard equipped with a blue climbing net.

Read more on our website

# **SPECIFICATIONS**



## **Fall height**

1.16m



## Age

**(0)** 

#### Safe zone

5.8m x 5.8m



## **Total weight**

105840242.1 kg



# Heaviest part

126 kg



#### Measurement

1.8m x 1.8m x 2.1m



# Montage

6



#### **Play value**

Meeting & Fantasy, Climbing, Spinning,



#### Materials

RVS (buis 30x2mm, buis 80x5mm, buis 20x2mm, hoekprofiel 40x4...

## Veilige zone







# **IJSLANDER**

# **IMPRESSION**