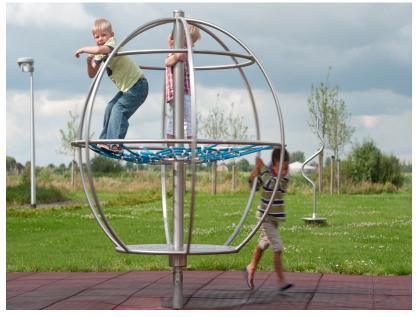

# CLIMBING GLOBE REVOLVING BASIC

Article: 1231

Children whiz and climb around the earth on this fun, round climbing frame with climbing bars and climbing net. The climbing globe revolving is standard equipped with a blue climbing net.

# **IMPRESSION**