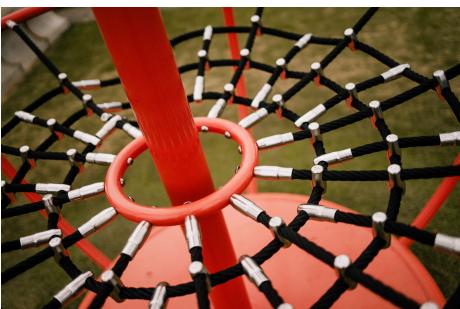

# CLIMBING GLOBE REVOLVING BASIC

Article: 1231

Children whiz and climb around the earth on this fun, round climbing frame with climbing bars and climbing net. The climbing globe revolving is standard equipped with a blue climbing net.

# **IMPRESSION**