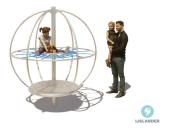

# CLIMBING GLOBE REVOLVING BASIC

Article: 1231

Children whiz and climb around the earth on this fun, round climbing frame with climbing bars and climbing net. The climbing globe revolving is standard equipped with a blue climbing net.