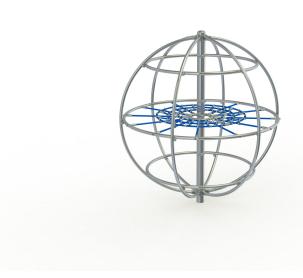

# CLIMBING GLOBE REVOLVING BASIC

Article: 1231

Children whiz and climb around the earth on this fun, round climbing frame with climbing bars and climbing net. The climbing globe revolving is standard equipped with a blue climbing net.

# **SPECIFICATIONS**