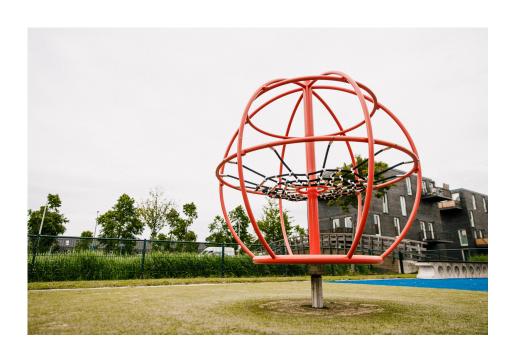

# CLIMBING GLOBE REVOLVING BASIC

Article: 1231

Children whiz and climb around the earth on this fun, round climbing frame with climbing bars and climbing net. The climbing globe revolving is standard equipped with a blue climbing net.

# **IMPRESSION**