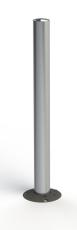

#### **CLICK & PLAY VAULTING POST Ø 9CM CLICK & PLAY** Article: CP-1300

The Click & Play Vaulting post with a diameter or 9cm is ideal for vaulting. Use it separately or put several posts in a row as a course. Due to the low height, the Vaulting posts are also suitable for young children.

#### Measurement

0.09m x 0.09m x 1m