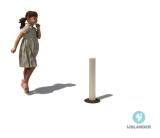

#### **CLICK & PLAY VAULTING POST Ø 9CM CLICK & PLAY** Article: CP-1300

The Click & Play Vaulting post with a diameter or 9cm is ideal for vaulting. Use it separately or put several posts in a row as a course. Due to the low height, the Vaulting posts are also suitable for young children.

# **IMPRESSION**