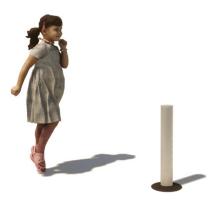

#### **CLICK & PLAY VAULTING POST Ø 9CM CLICK & PLAY** Article: CP-1300

The Click & Play Vaulting post with a diameter or 9cm is ideal for vaulting. Use it separately or put several posts in a row as a course. Due to the low height, the Vaulting posts are also suitable for young children.

# **IMPRESSION**