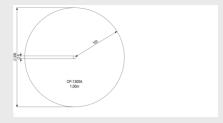

ayground for
- The Click & Play system makes it quick to switch play functions so the play area grows with the growing children.

#### **CLICK & PLAY VAULTING POST Ø 9CM CLICK & PLAY** Article: CP-1300

The Click & Play Vaulting post with a diameter or 9cm is ideal for vaulting. Use it separately or put several posts in a row as a course. Due to the low height, the Vaulting posts are also suitable for young children.

Read more on our website

#### **SPECIFICATIONS**



### **Fall height**





#### Safe zone

3.09m x 3.09m



#### **O** Total weight

17 kg



#### **Heaviest part**



#### Measurement

0.09m x 0.09m x 1m



# Montage



#### **Play value**

Meeting & Fantasy, Seesawing,



#### Materials

RVS (buis88,9x4mm, plaat 10mm, plaat 3mm); Nylon dop; bevest...

#### Veilige zone







## **IJSLANDER**

# **IMPRESSION**