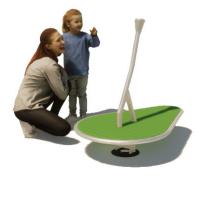

# CLICK & PLAY SPRIET ROCKER LEAF CLICK & PLAY Article: CP-1832

IJSLANDER

You can wobble back and forth on the abstract 'leaf' of the Click & Play Spriet Rocker leaf. The rubber EPDM layer on the 'leaf' ensures that you don't slide off. Hold onto the stem of the leaf. The Click & Play Spriet Rocker leaf is standard equipped with green EPDM.