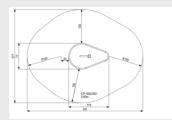

## **Fall height** 0.4m

**SPECIFICATIONS** 

**Measurement** 1.19m x 0.77m x 1.26m

Fantasy, Meeting, Balance,

#### Veilige zone

Materials RVS (buis 33,7x2,6mm, plaat 3mm,

strip 6mm), rosta

IJSLANDER

**IMPRESSION** 