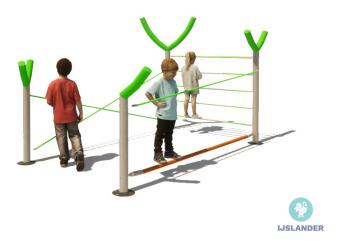

## CLICK & PLAY SPRIET LOW CLIMBING CLICK & PLAY Article: CP-1828

You can climb and clamber on the Click & Play Spriet Low climbing. Four 'trees' are the base of this combination equipment with climbing and balancing ropes. The Click & Play Spriet Low climbing is standard equipped with green treetops and green rope.

### **IMPRESSION**