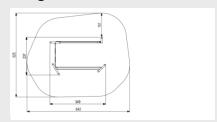

#### **Fall height**

1.26m

#### Safe zone

6.42m x 5.25m

#### **Heaviest part**

20 l

#### Measurement

3.49m x 2.37m x 1.92m

#### Materials

Montage

RVS (staander 88,9x4, ligger 42,4x2,6, gietdelen)