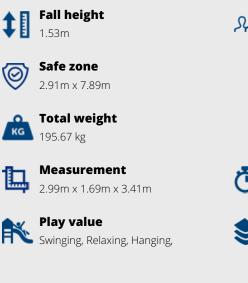

### ADVANTAGES

Abstract shapes stimulate children's fantasy.

Green 'peaks' give playgrounds a natural, playful look, allowing them to fit in both urban and natural surroundings.

The Click & Play system makes it quick to switch play functions so the play area grows with the growing children.

The Click & Play playground equipment is also available as regular playground equipment without the click system.

## CLICK & PLAY SPRIET DOUBLE SWING CLICK & PLAY Article: CP-1830

ALUCIE. CP-TOSU

The Click & Play Spriet Double swing is a swing with one toddler seat and one normal swing seat between to abstract shaped posts. The Click & Play Spriet Double swing is standard equipped with green treetops.

Read more on our website

# **SPECIFICATIONS**



#### Veilige zone

IJSLANDER







#### Materials

RVS (staander 88,9x4 en 88,9x3, ligger 88,9x3, normaal zitje...



## **IMPRESSION**