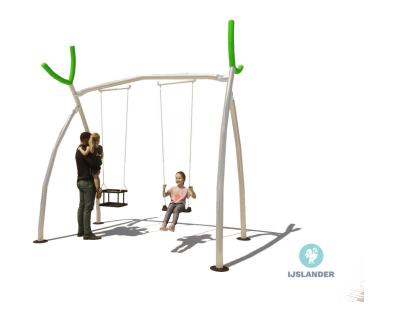

## CLICK & PLAY SPRIET DOUBLE SWING CLICK & PLAY Article: CP-1830

ALUCIE. CP-TOSU

The Click & Play Spriet Double swing is a swing with one toddler seat and one normal swing seat between to abstract shaped posts. The Click & Play Spriet Double swing is standard equipped with green treetops.

## **IMPRESSION**