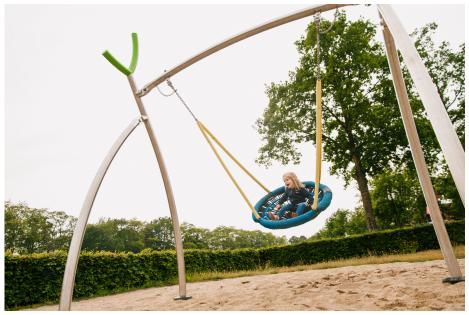

# CLICK & PLAY SPRIET BIRD'S NEST SWING CLICK & PLAY Article Ar

The Click & Play Spriet Bird's Nest swing has a bird's nest swing between two abstract shaped posts. The Click & Play Spriet Bird's Nest swing is standard equipped with green, curved posts.

#### **ADVANTAGES**

- Abstract shapes stimulate children's fantasy.
- Green 'peaks' give playgrounds a natural, playful look, allowing them to fit in both urban and natural surroundings.
- The Click & Play system makes it quick to switch play functions so the play area grows with the growing children.
- The Click & Play playground equipment is also available as regular playground equipment without the click system.