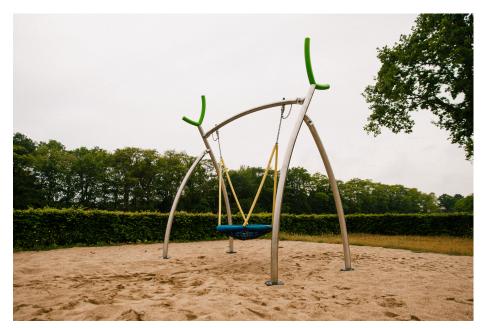

# CLICK & PLAY SPRIET BIRD'S NEST SWING CLICK & PLAY Article Ar

The Click & Play Spriet Bird's Nest swing has a bird's nest swing between two abstract shaped posts. The Click & Play Spriet Bird's Nest swing is standard equipped with green, curved posts.

# **IMPRESSION**