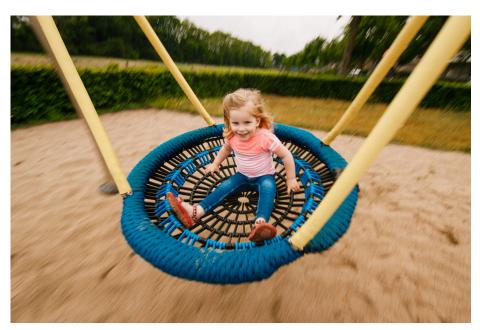

# CLICK & PLAY SPRIET BIRD'S NEST SWING CLICK & PLAY Article Ar

The Click & Play Spriet Bird's Nest swing has a bird's nest swing between two abstract shaped posts. The Click & Play Spriet Bird's Nest swing is standard equipped with green, curved posts.

#### **Play value**

Swinging, Relaxing, Hanging,