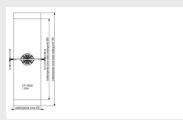

# **Fall height**

1.5m

#### Safe zone

7.87m x 2.25m

## **Total weight**

189.08 kg

## **Heaviest part**

45 k

#### Measurement

1.69m x 2.99m x 3.42m