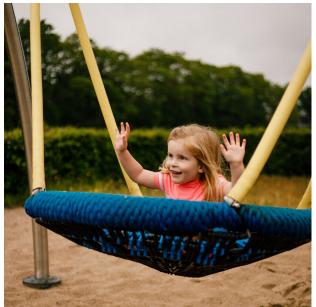

# CLICK & PLAY SPRIET BIRD'S NEST SWING CLICK & PLAY Article Ar

The Click & Play Spriet Bird's Nest swing has a bird's nest swing between two abstract shaped posts. The Click & Play Spriet Bird's Nest swing is standard equipped with green, curved posts.

#### **Play value**

Swinging, Relaxing, Hanging,