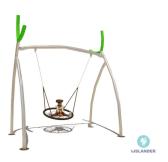

# CLICK & PLAY SPRIET BIRD'S NEST SWING CLICK & PLAY Article Ar

The Click & Play Spriet Bird's Nest swing has a bird's nest swing between two abstract shaped posts. The Click & Play Spriet Bird's Nest swing is standard equipped with green, curved posts.

#### **ADVANTAGES**

- Abstract shapes stimulate children's fantasy.
- Green 'peaks' give playgrounds a natural, playful look, allowing them to fit in both urban and natural surroundings.
- The Click & Play system makes it quick to switch play functions so the play area grows with the growing children.
- The Click & Play playground equipment is also available as regular playground equipment without the click system.