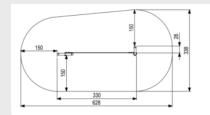

### **SPECIFICATIONS**

### **Fall height**

0.15m

#### Safe zone

6.28m x 3.38m

#### Measurement

3.3m x 0.41m x 1.65m

#### Veilige zone