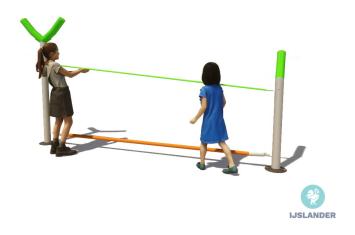

# CLICK & PLAY SPRIET BALANCE ROPE CLICK & PLAY Article: CP-1831

You have to make sure you have a good balance when playing on the Click & Play Spriet Balance rope. But don't worry, you can always hold on to the rope. The Click & Play Spriet balance rope is stanard equipped with a green retaining rope, a beige balancing rope and green treetops.

# **IMPRESSION**