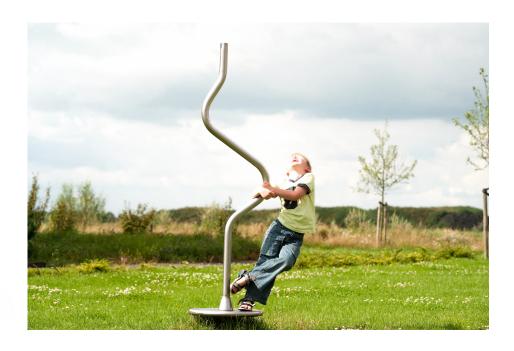

# **CLICK & PLAY SPINNER CLICK & PLAY**

This high Spinner has a long, curved post in the middle for more grip and it has a large platform. So spin it! The Click & Play Spinner is standard equipped with blue EPDM on the platform.

### Play value

Meeting & Fantasy, Spinning,