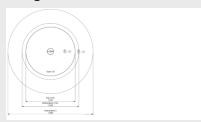

und with many play values.
- Combine equipment into a playground for
- The Click & Play system makes it quick to switch play functions so the play area grows with the growing children.

Article: CP-1101

# **CLICK & PLAY SPINNER CLICK & PLAY**

This high Spinner has a long, curved post in the middle for more grip and it has a large platform. So spin it! The Click & Play Spinner is standard equipped with blue EPDM on the platform.

Read more on our website

## **SPECIFICATIONS**



## **Fall height**

0.2m





#### Safe zone

3.48m x 3.48m



## Total weight

42 kg



### **Heaviest part**



#### Measurement

0.47m x 0.47m x 1.86m





### Play value

Meeting & Fantasy, Spinning,



#### Materials

Montage

RVS (schijf rond 407x8mm, schijf rond Ø50x3mm, buis 33,7x2,...

### Veilige zone







# **IJSLANDER**

# **IMPRESSION**