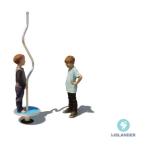

# **CLICK & PLAY SPINNER CLICK & PLAY**

This high Spinner has a long, curved post in the middle for more grip and it has a large platform. So spin it! The Click & Play Spinner is standard equipped with blue EPDM on the platform.

# **IMPRESSION**