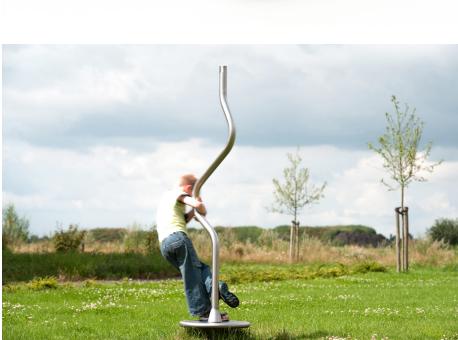

# **CLICK & PLAY SPINNER CLICK & PLAY**

This high Spinner has a long, curved post in the middle for more grip and it has a large platform. So spin it! The Click & Play Spinner is standard equipped with blue EPDM on the platform.

# **IMPRESSION**