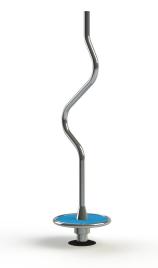

# **CLICK & PLAY SPINNER CLICK & PLAY**

This high Spinner has a long, curved post in the middle for more grip and it has a large platform. So spin it! The Click & Play Spinner is standard equipped with blue EPDM on the platform.

#### Measurement

0.47m x 0.47m x 1.86m