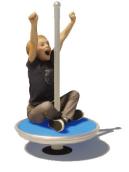

## CLICK & PLAY – SPINNER XL CLICK & PLAY

2

LISLANDER

Article: CP-1109

This Click & Play Spinner XL has a straight post in the middle to hold onto, has a platform that is suitable for 2 to 3 children and rotates straight cirkles. The Click & Play Spinner XL is standard equipped with blue EPDM on the platform.