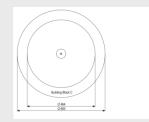

# **SPECIFICATIONS**

Measurement 0.64m x 0.64m x 1.1m

Play value Meeting & Fantasy, Spinning,

### Veilige zone

IJSLANDER