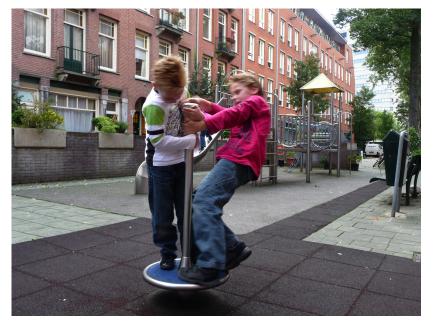

# **SPECIFICATIONS**

### ADVANTAGES

Stimulates movement and interaction.

Combine equipment into a playground with many play values.

Combine equipment into a playground for all ages.

The Click & Play system makes it quick to switch play functions so the play area grows with the growing children.

# CLICK & PLAY SPINNER STRAIGHT CLICK & PLAY

Article: CP-1106

This straight low Click & Play Spinner has a post in the middle to hold onto and a platform that turns circles close to the ground. The Click & Play Spinner straight low is standard equipped with blue EPDM on the platform.

Read more on our website







# **IMPRESSION**