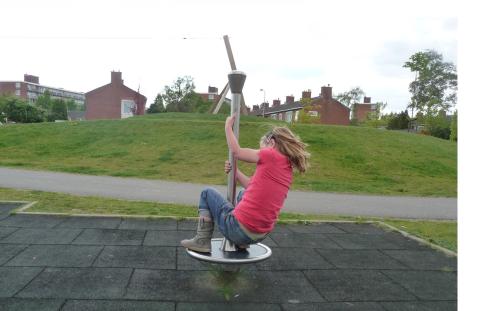

# **SPECIFICATIONS**

### ADVANTAGES

Stimulates movement and interaction.

Combine equipment into a playground with many play values.

Combine equipment into a playground for all ages.

The Click & Play system makes it quick to switch play functions so the play area grows with the growing children.

# CLICK & PLAY SPINNER STRAIGHT CLICK & PLAY

Article: CP-1106

This straight low Click & Play Spinner has a post in the middle to hold onto and a platform that turns circles close to the ground. The Click & Play Spinner straight low is standard equipped with blue EPDM on the platform.

Read more on our website







# **IMPRESSION**