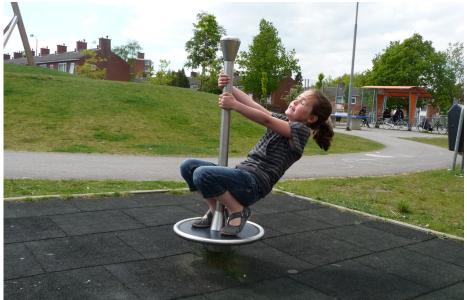

# CLICK & PLAY SPINNER STRAIGHT CLICK & PLAY

Article: CP-1106

This straight low Click & Play Spinner has a post in the middle to hold onto and a platform that turns circles close to the ground. The Click & Play Spinner straight low is standard equipped with blue EPDM on the platform.