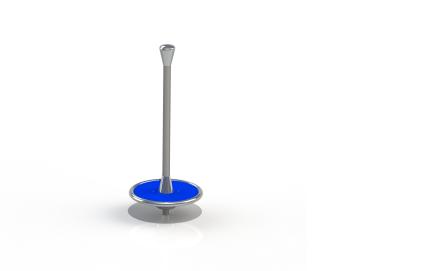

# CLICK & PLAY SPINNER STRAIGHT CLICK & PLAY

Article: CP-1106

This straight low Click & Play Spinner has a post in the middle to hold onto and a platform that turns circles close to the ground. The Click & Play Spinner straight low is standard equipped with blue EPDM on the platform.