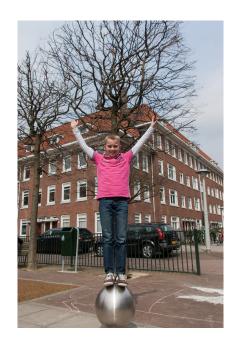

- Combine equipment into a playground with many play values.
- Combine equipment into a playground for
- The Click & Play system makes it quick to switch play functions so the play area grows with the growing children.

# **CLICK & PLAY SPINNER SPHERE CLICK & PLAY**

Article: CP-1112

Spin around on this Click & Play Spinner sphere! The basic shape of this equipment inspires children to their own play. Because such a sphere can be anything! Read more on our website

### **SPECIFICATIONS**



## **Fall height**

0.49m





3.33m x 3.33m



\_\_\_ Total weight

30 kg



**Heaviest part** 



Measurement

0.35m x 0.35m x 0.5m



Montage



Play value

Meeting & Fantasy, Spinning,



Materials

RVS (halve bol, CP-staander draaitoestellen), EPDM 4mm

### Veilige zone







# **IMPRESSION**