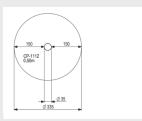

### **SPECIFICATIONS**

## **Fall height**

0.49m

3.33m x 3.33m

\_\_\_ Total weight

30 kg

**Heaviest part** 

Measurement

0.35m x 0.35m x 0.5m

### Veilige zone