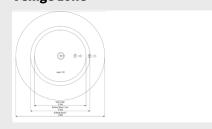

## **SPECIFICATIONS**

# **Fall height**

#### Safe zone

3.48m x 3.48m

## \_\_\_ Total weight

35 kg

#### Measurement

0.47m x 0.47m x 1.19m

### **Play value**

Play value

Meeting & Fantasy, Spinning,