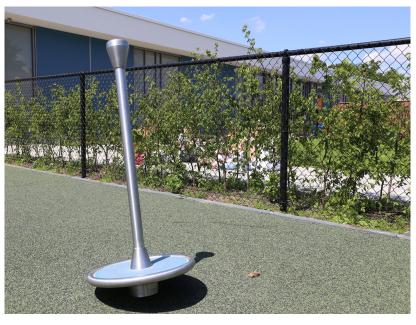

# **CLICK & PLAY SPINNER SLOPING HIGH CLICK & PLAY**

Article: CP-1104

This sloping Click & Play Spinner high has a post in the middle to hold onto and a platform that turns sloping circles close to the ground. The Click & Play Spinner sloping high is standard equipped with blue EPDM on the platform.

# **IMPRESSION**