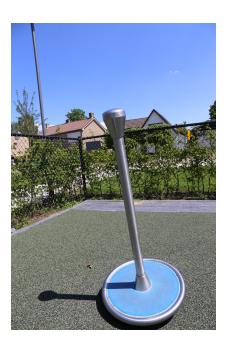

# **CLICK & PLAY SPINNER SLOPING HIGH CLICK & PLAY**

Article: CP-1104

This sloping Click & Play Spinner high has a post in the middle to hold onto and a platform that turns sloping circles close to the ground. The Click & Play Spinner sloping high is standard equipped with blue EPDM on the platform.

# **IMPRESSION**