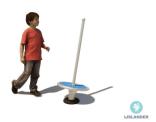

# **CLICK & PLAY SPINNER SLOPING HIGH CLICK & PLAY**

Article: CP-1104

This sloping Click & Play Spinner high has a post in the middle to hold onto and a platform that turns sloping circles close to the ground. The Click & Play Spinner sloping high is standard equipped with blue EPDM on the platform.

# **IMPRESSION**