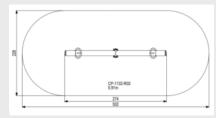

#### Measurement

2.74m x 0.28m x 0.68m

#### Safe zone

6m x 6m

## **Fall height**

0.91m