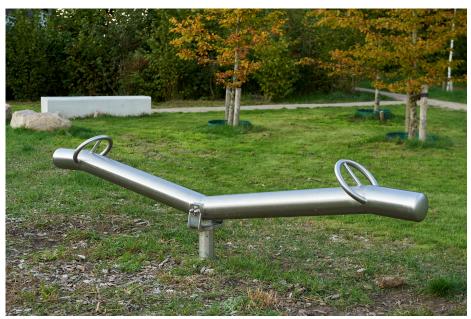

# **CLICK & PLAY SEESAW CLICK & PLAY**

This compact Click & Play seesaw has a stylish appearance what makes this equipment fit anywhere. Furthermore, this Click & Play Seesaw has round handles where children can hold on to and it is low to the ground. This makes it also suitable for smaller children.

#### Measurement

2.74m x 0.28m x 0.68m