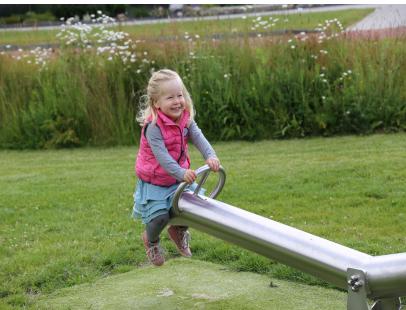

into a playground for
- The Click & Play system makes it quick to switch play functions so the play area grows with the growing children.

Article: CP-1132

# **CLICK & PLAY SEESAW CLICK & PLAY**

This compact Click & Play seesaw has a stylish appearance what makes this equipment fit anywhere. Furthermore, this Click & Play Seesaw has round handles where children can hold on to and it is low to the ground. This makes it also suitable for smaller children.

Read more on our website

## **SPECIFICATIONS**



## **Fall height**

0.91m





#### Safe zone

6m x 6m



### \_\_\_ Total weight

51 kg



#### **Heaviest part**



#### Measurement

2.74m x 0.28m x 0.68m



## Montage



#### **Play value**

Meeting & Fantasy, Spinning,

### Veilige zone







# **IJSLANDER**

# **IMPRESSION**