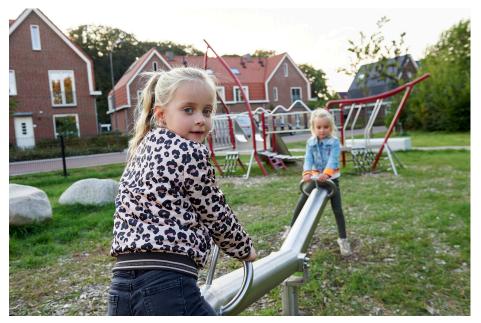

nt into a playground for
- The Click & Play system makes it quick to switch play functions so the play area grows with the growing children.

Article: CP-1132

# **CLICK & PLAY SEESAW CLICK & PLAY**

This compact Click & Play seesaw has a stylish appearance what makes this equipment fit anywhere. Furthermore, this Click & Play Seesaw has round handles where children can hold on to and it is low to the ground. This makes it also suitable for smaller children.

Read more on our website

## **SPECIFICATIONS**



## **Fall height**

0.91m





#### Safe zone

6m x 6m



### \_\_\_ Total weight

51 kg



#### **Heaviest part**



#### Measurement

2.74m x 0.28m x 0.68m



## Montage



#### **Play value**

Meeting & Fantasy, Spinning,

### Veilige zone







# **IJSLANDER**

# **IMPRESSION**