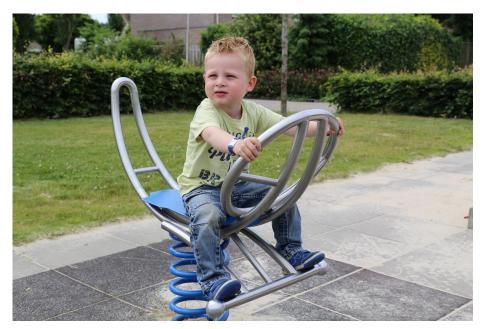

makes it quick to switch play functions so the play area grows with the growing children.

#### **CLICK & PLAY ROCKING MOTOR BIKE CLICK & PLAY** Article: CP-1220

On this Click & Play Rocking motor bike, smaller children can enjoy rocking, while holding on to the 'wheel'. The Click & Play Rocking motor bike is standard equipped with a blue spring and a blue seat.

Read more on our website

#### **SPECIFICATIONS**



### **Fall height**

0.48m





#### Safe zone

3.34m x 3.34m



#### **O** Total weight

26 kg



#### **Heaviest part**



#### Measurement

0.89m x 0.5m x 0.88m



# Montage



#### Materials

RVS (buis 30x2mm, buis 20x2mm, schijf rond 30x3mm, plaat 3mm...



### **Play value**

Meeting & Fantasy, Seesawing,

#### Veilige zone







## **IJSLANDER**

# **IMPRESSION**