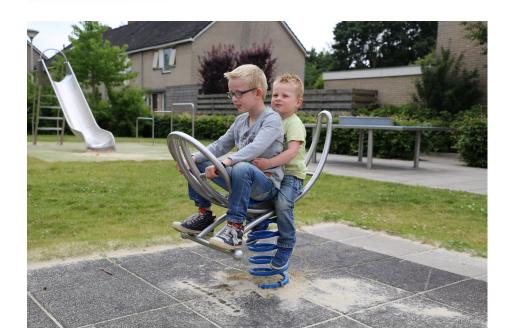

em makes it quick to switch play functions so the play area grows with the growing children.

#### **CLICK & PLAY ROCKING MOTOR BIKE CLICK & PLAY** Article: CP-1220

On this Click & Play Rocking motor bike, smaller children can enjoy rocking, while holding on to the 'wheel'. The Click & Play Rocking motor bike is standard equipped with a blue spring and a blue seat.

Read more on our website

#### **SPECIFICATIONS**



### **Fall height**

0.48m





#### Safe zone

3.34m x 3.34m



#### **O** Total weight

26 kg



#### **Heaviest part**



#### Measurement

0.89m x 0.5m x 0.88m



# Montage



#### Materials

RVS (buis 30x2mm, buis 20x2mm, schijf rond 30x3mm, plaat 3mm...



### **Play value**

Meeting & Fantasy, Seesawing,

#### Veilige zone







## **IJSLANDER**

# **IMPRESSION**