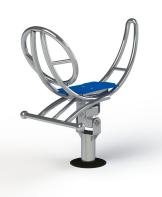

#### **CLICK & PLAY ROCKING MOTOR BIKE CLICK & PLAY** Article: CP-1220

On this Click & Play Rocking motor bike, smaller children can enjoy rocking, while holding on to the 'wheel'. The Click & Play Rocking motor bike is standard equipped with a blue spring and a blue seat.