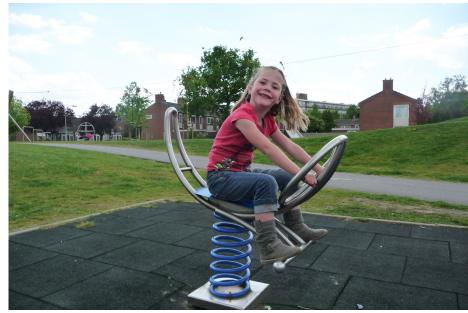

#### **CLICK & PLAY ROCKING MOTOR BIKE CLICK & PLAY** Article: CP-1220

On this Click & Play Rocking motor bike, smaller children can enjoy rocking, while holding on to the 'wheel'. The Click & Play Rocking motor bike is standard equipped with a blue spring and a blue seat.