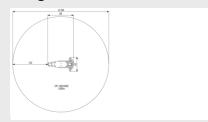

nto a playground for
- The Click & Play system makes it quick to switch play functions so the play area grows with the growing children.

#### **CLICK & PLAY ROCKING MOTOR BIKE CLICK & PLAY** Article: CP-1220

On this Click & Play Rocking motor bike, smaller children can enjoy rocking, while holding on to the 'wheel'. The Click & Play Rocking motor bike is standard equipped with a blue spring and a blue seat.

Read more on our website

#### **SPECIFICATIONS**



### **Fall height**

0.48m





#### Safe zone

3.34m x 3.34m



#### **O** Total weight

26 kg



#### **Heaviest part**



#### Measurement

0.89m x 0.5m x 0.88m



# Montage



#### Materials

RVS (buis 30x2mm, buis 20x2mm, schijf rond 30x3mm, plaat 3mm...



### **Play value**

Meeting & Fantasy, Seesawing,

#### Veilige zone







## **IJSLANDER**

# **IMPRESSION**