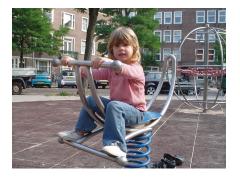

# CLICK & PLAY ROCKING DUCK CLICK & PLAY

Article: CP-1221

On this Click & Play Rocking duck, smaller children can enjoy rocking, while holding on to the 'neck' of the duck. The Click & Play Rocking Rocking duck is standard equipped with a blue spring and a blue seat.