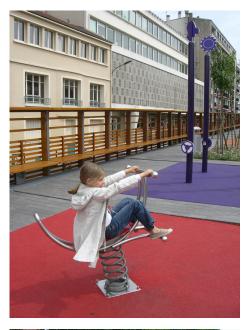

# CLICK & PLAY ROCKING DUCK CLICK & PLAY

Article: CP-1221

On this Click & Play Rocking duck, smaller children can enjoy rocking, while holding on to the 'neck' of the duck. The Click & Play Rocking Rocking duck is standard equipped with a blue spring and a blue seat.

# **IMPRESSION**