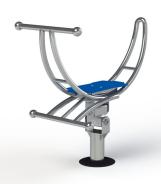

# CLICK & PLAY ROCKING DUCK CLICK & PLAY

Article: CP-1221

On this Click & Play Rocking duck, smaller children can enjoy rocking, while holding on to the 'neck' of the duck. The Click & Play Rocking Rocking duck is standard equipped with a blue spring and a blue seat.

#### Measurement

0.9m x 0.5m x 0.88m

#### Materials

RVS (buis 30x2mm, buis 20x2mm, schijf rond 30x3mm, plaat 3mm...