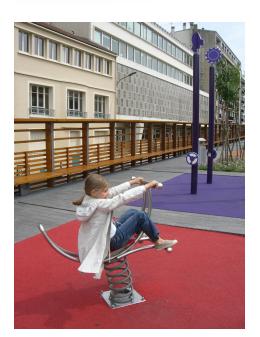

lay system makes it quick to switch play functions so the play area grows with the growing children.

# CLICK & PLAY ROCKING DUCK CLICK & PLAY

Article: CP-1221

On this Click & Play Rocking duck, smaller children can enjoy rocking, while holding on to the 'neck' of the duck. The Click & Play Rocking Rocking duck is standard equipped with a blue spring and a blue seat.

Read more on our website

### **SPECIFICATIONS**



## **Fall height**

0.48m



## Age

40111



#### Safe zone

3.34m x 3.34m



### Total weight

26 kg



#### **Heaviest part**

26 k



#### Measurement

0.9m x 0.5m x 0.88m



# Montage

1



#### **Play value**

Meeting & Fantasy, Seesawing,



#### Materials

RVS (buis 30x2mm, buis 20x2mm, schijf rond 30x3mm, plaat 3mm...

#### Veilige zone







# **IMPRESSION**