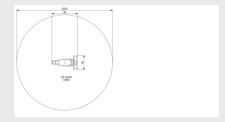

all ages.
- The Click & Play system makes it quick to switch play functions so the play area grows with the growing children.

# CLICK & PLAY ROCKING DUCK CLICK & PLAY

Article: CP-1221

On this Click & Play Rocking duck, smaller children can enjoy rocking, while holding on to the 'neck' of the duck. The Click & Play Rocking Rocking duck is standard equipped with a blue spring and a blue seat.

Read more on our website

### **SPECIFICATIONS**



## **Fall height**

0.48m



## Age

40111



#### Safe zone

3.34m x 3.34m



### Total weight

26 kg



#### **Heaviest part**

26 k



#### Measurement

0.9m x 0.5m x 0.88m



# Montage

1



#### **Play value**

Meeting & Fantasy, Seesawing,



#### Materials

RVS (buis 30x2mm, buis 20x2mm, schijf rond 30x3mm, plaat 3mm...

#### Veilige zone







# **IMPRESSION**