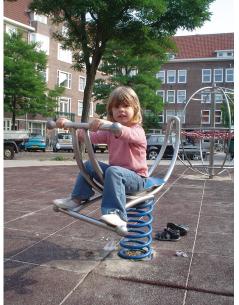

# CLICK & PLAY ROCKING DUCK CLICK & PLAY

Article: CP-1221

On this Click & Play Rocking duck, smaller children can enjoy rocking, while holding on to the 'neck' of the duck. The Click & Play Rocking Rocking duck is standard equipped with a blue spring and a blue seat.

# **IMPRESSION**