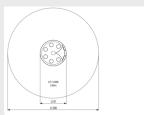

# **SPECIFICATIONS**

Measurement

0.81m x 0.81m x 0.53m

Play value Meeting & Fantasy, Climbing, Sitting, Standing, Wobbling, Resting,