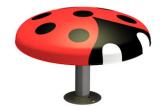

## CLICK & PLAY LADYBIRD CLICK & PLAY

() IJSLANDER

Article: CP-1336

The Click & Play Ladybird is a red, abstract ladybug with black dots, on which small children can climb, sit, stand and wobble. The equipment is low to the ground so it is safe for small children to play with. The Click & Play Ladybird comes standard in red with black dots and silver coloured eyes.