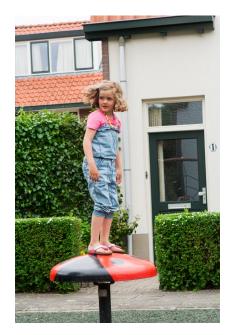

## CLICK & PLAY LADYBIRD CLICK & PLAY

() IJSLANDER

Article: CP-1336

The Click & Play Ladybird is a red, abstract ladybug with black dots, on which small children can climb, sit, stand and wobble. The equipment is low to the ground so it is safe for small children to play with. The Click & Play Ladybird comes standard in red with black dots and silver coloured eyes.