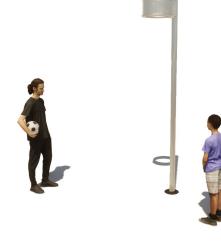

#### **ADVANTAGES**

- Stimulates movement and interaction.
- Combine equipment into a playground with many play values.
- Combine equipment into a playground for
- The Click & Play system makes it quick to switch play functions so the play area grows with the growing children.

## **CLICK & PLAY KORFBALL POLE CLICK & PLAY**

Article: CP-1183

Play a game of Korfball with your friends with this Click & Play Korfball pole. Read more on our website

#### **SPECIFICATIONS**







### \_\_\_ Total weight

Measurement

0.63m x 0.47m x 3m

46 kg



#### **Heaviest part**

46 kg



#### Montage



#### **Play value**

Meeting, Jumping, Being active, Play sports, Running,



#### Materials

RVS (buis 88,9x4mm, ring 33,7x2,6)

#### Veilige zone







# **IMPRESSION**