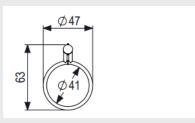

#### **ADVANTAGES**

- Stimulates movement and interaction.
- Combine equipment into a playground with many play values.
- Combine equipment into a playground for
- The Click & Play system makes it quick to switch play functions so the play area grows with the growing children.

## **CLICK & PLAY KORFBALL POLE CLICK & PLAY**

Article: CP-1183

Play a game of Korfball with your friends with this Click & Play Korfball pole. Read more on our website

#### **SPECIFICATIONS**







### \_\_\_ Total weight

Measurement

0.63m x 0.47m x 3m

46 kg



#### **Heaviest part**

46 kg



#### Montage



#### **Play value**

Meeting, Jumping, Being active, Play sports, Running,



#### Materials

RVS (buis 88,9x4mm, ring 33,7x2,6)

#### Veilige zone







# **IMPRESSION**