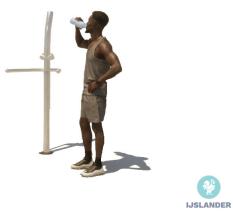

#### **CLICK & PLAY – FAMILYFIT DIP BAR CLICK & PLAY** Article: CP-1870

Enjoy sporting outdoor with this special Click & Play Familyfit dip bar. Use your own bodyweight to train arms, legs and abs.

Read more on our website

#### **Play value**

Meeting, Moving, Practicing calisthenics, Boot camping, Outdoor fitness,