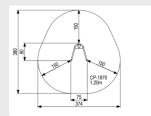

## Fall height

**SPECIFICATIONS** 

1

3.75m x 3.8m

Measurement ഥ 0.75m x 0.8m x 2.03m