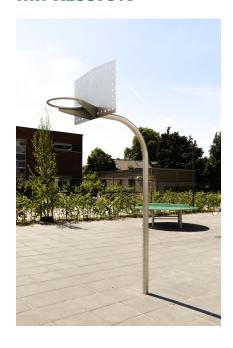

# CLICK & PLAY BASKETBALL POLE TRAINING MODEL **CLICK & PLAY**

Article: CP-1180

Everybody can play a nice game of basketball or practise dunks on this Click & Play Basketball pole training model with a ring height of 2.70m.

# **IMPRESSION**