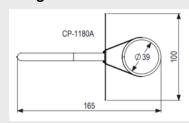

# CLICK & PLAY BASKETBALL POLE TRAINING MODEL **CLICK & PLAY**

Article: CP-1180

Everybody can play a nice game of basketball or practise dunks on this Click & Play Basketball pole training model with a ring height of 2.70m.

#### Measurement

1.65m x 1m x 3.21m