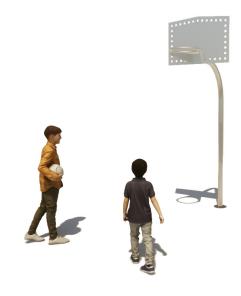

# CLICK & PLAY BASKETBALL POLE TRAINING MODEL **CLICK & PLAY**

Article: CP-1180

Everybody can play a nice game of basketball or practise dunks on this Click & Play Basketball pole training model with a ring height of 2.70m.

#### **Play value**

Meeting, Play basketball, Being active, Play sports, Running,