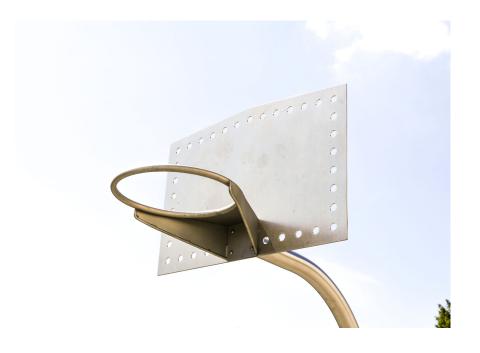

# CLICK & PLAY BASKETBALL POLE TRAINING MODEL **CLICK & PLAY**

Article: CP-1180

Everybody can play a nice game of basketball or practise dunks on this Click & Play Basketball pole training model with a ring height of 2.70m.

#### Materials

RVS (buis 88,9x4mm, plaat 6mm, ring 33,7x2) POM dop