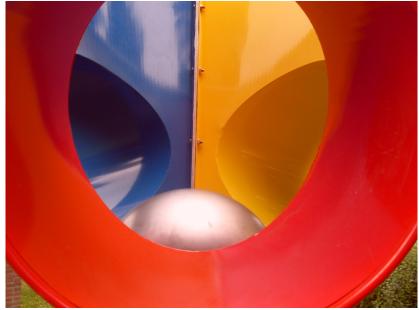

# CLICK & PLAY BASKET GAME WITH 3 EXITS CLICK & PLAY Article:

Article: CP-1184

Jumping, running and playing with a ball. Children can have a great time with this Click & Play Basket game with 3 exits. The Click & Play Basket game with 3 exits is standard equipped with a basket in the colours red, yellow and blue.