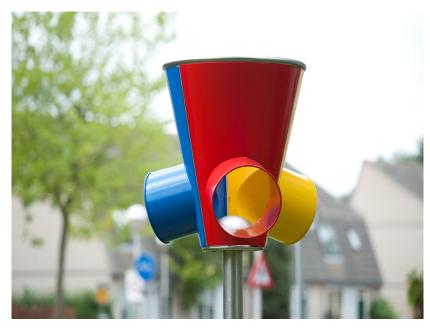

# CLICK & PLAY BASKET GAME WITH 3 EXITS CLICK & PLAY Article:

Article: CP-1184

Jumping, running and playing with a ball. Children can have a great time with this Click & Play Basket game with 3 exits. The Click & Play Basket game with 3 exits is standard equipped with a basket in the colours red, yellow and blue.