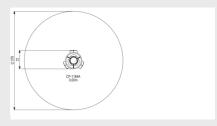

ges.
- The Click & Play system makes it quick to switch play functions so the play area grows with the growing children.

# CLICK & PLAY BASKET GAME WITH 3 EXITS CLICK & PLAY Article:

Article: CP-1184

Jumping, running and playing with a ball. Children can have a great time with this Click & Play Basket game with 3 exits. The Click & Play Basket game with 3 exits is standard equipped with a basket in the colours red, yellow and blue.

Read more on our website

#### **SPECIFICATIONS**



### Age



#### Safe zone

3.1m x 3.1m



#### Total weight

57.24 kg



#### Measurement

0.72m x 0.72m x 2.5m



#### Montage

2



#### **Play value**

Meeting & Fantasy, Interaction, Jumping, Running, Play basketball,



#### Materials

RVS (buis 88,9x4mm, plaat 3mm, ring 33,7x2,6)

#### Veilige zone







## **IJSLANDER**

# **IMPRESSION**