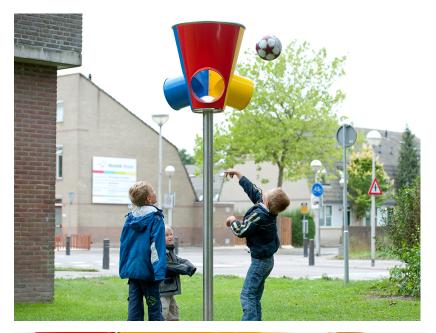

# CLICK & PLAY BASKET GAME WITH 3 EXITS CLICK & PLAY Article:

Article: CP-1184

Jumping, running and playing with a ball. Children can have a great time with this Click & Play Basket game with 3 exits. The Click & Play Basket game with 3 exits is standard equipped with a basket in the colours red, yellow and blue.