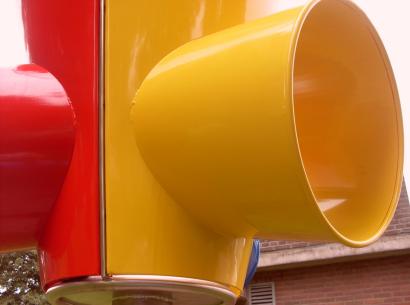

# CLICK & PLAY BASKET GAME WITH 3 EXITS CLICK & PLAY Article:

Article: CP-1184

Jumping, running and playing with a ball. Children can have a great time with this Click & Play Basket game with 3 exits. The Click & Play Basket game with 3 exits is standard equipped with a basket in the colours red, yellow and blue.