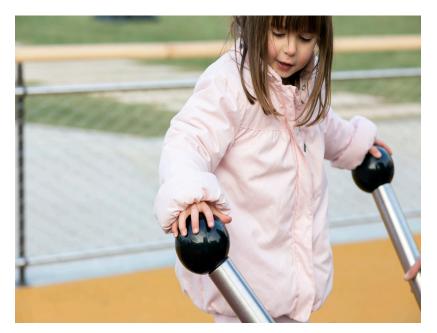

### CLICK & PLAY ANT CLICK & PLAY

Article: CP-1340

The Click & Play Ant is an abstract ant where small children can climb on, crawl on, sit on and spin. Children can hold on well to the antennae.

Read more on our website

## **IMPRESSION**