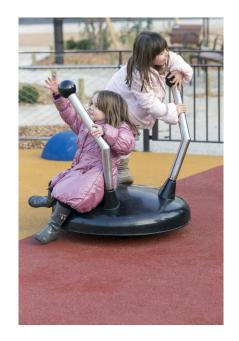

### CLICK & PLAY ANT CLICK & PLAY

Article: CP-1340

The Click & Play Ant is an abstract ant where small children can climb on, crawl on, sit on and spin. Children can hold on well to the antennae.

Read more on our website

Fall height 0.27m Safe zone 4.8m x 4.8m

**SPECIFICATIONS** 

1

Ø

**Measurement** 0.81m x 0.81m x 0.92m

**Age** 4 - 10