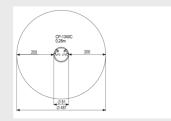

Fall height 0.27m Safe zone 4.8m x 4.8m

**SPECIFICATIONS** 

1

Ø

**Measurement** 0.81m x 0.81m x 0.92m

**Age** 4 - 10

### Veilige zone