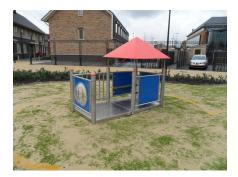

# CHILDREN PLAYHOUSE XL

This Children's playhouse XL with open design has a large floor area, roof, three side panels, two benches, a table, a side panel with bars and one with a window that allows children to play peekaboo. Parents can keep an eye on the children while they are playing in the house and letting their imaginations run free. More than two children can play in this slightly bigger playhouse. The Children's playhouse XL is standard equipped with red roof, blue panels and a green panel with viewing window.