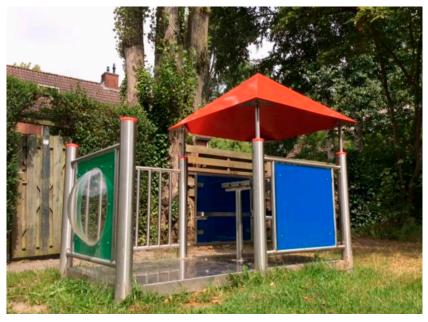

# CHILDREN PLAYHOUSE XL

This Children's playhouse XL with open design has a large floor area, roof, three side panels, two benches, a table, a side panel with bars and one with a window that allows children to play peekaboo. Parents can keep an eye on the children while they are playing in the house and letting their imaginations run free. More than two children can play in this slightly bigger playhouse. The Children's playhouse XL is standard equipped with red roof, blue panels and a green panel with viewing window.

#### **Play value**

Socialising & Fantasy, Interaction, Peekaboo,