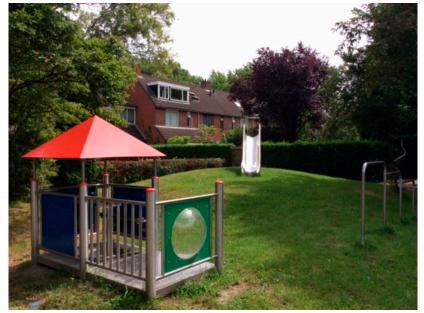

# CHILDREN PLAYHOUSE XL

This Children's playhouse XL with open design has a large floor area, roof, three side panels, two benches, a table, a side panel with bars and one with a window that allows children to play peekaboo. Parents can keep an eye on the children while they are playing in the house and letting their imaginations run free. More than two children can play in this slightly bigger playhouse. The Children's playhouse XL is standard equipped with red roof, blue panels and a green panel with viewing window.