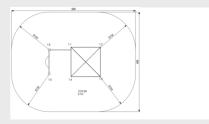

YHOUSE XL

This Children's playhouse XL with open design has a large floor area, roof, three side panels, two benches, a table, a side panel with bars and one with a window that allows children to play peekaboo. Parents can keep an eye on the children while they are playing in the house and letting their imaginations run free. More than two children can play in this slightly bigger playhouse. The Children's playhouse XL is standard equipped with red roof, blue panels and a green panel with viewing window.

Read more on our website

### **SPECIFICATIONS**



## Age



#### Measurement

2m x 1m x 1.62m



#### Montage

6



#### **Play value**

Socialising & Fantasy, Interaction, Peekaboo,



#### Materials

RVS (buis 88,9x4mm, vloer 2,5mm) PMMA (bol 8mm), bevestiging...

#### Veilige zone







## **IJSLANDER**

# **IMPRESSION**