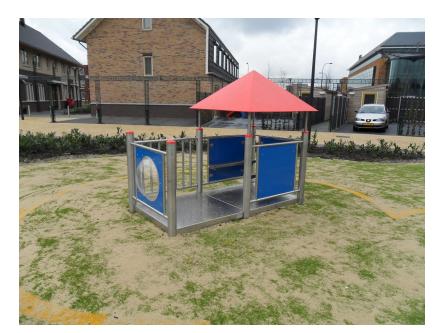

# CHILDREN PLAYHOUSE XL

This Children's playhouse XL with open design has a large floor area, roof, three side panels, two benches, a table, a side panel with bars and one with a window that allows children to play peekaboo. Parents can keep an eye on the children while they are playing in the house and letting their imaginations run free. More than two children can play in this slightly bigger playhouse. The Children's playhouse XL is standard equipped with red roof, blue panels and a green panel with viewing window.

#### Measurement

2m x 1m x 1.62m

#### **Play value**

Socialising & Fantasy, Interaction, Peekaboo,