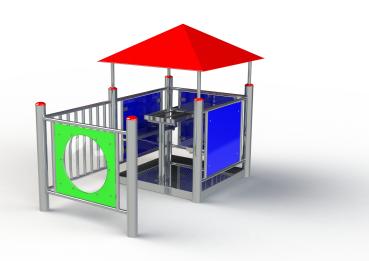

# CHILDREN PLAYHOUSE XL

This Children's playhouse XL with open design has a large floor area, roof, three side panels, two benches, a table, a side panel with bars and one with a window that allows children to play peekaboo. Parents can keep an eye on the children while they are playing in the house and letting their imaginations run free. More than two children can play in this slightly bigger playhouse. The Children's playhouse XL is standard equipped with red roof, blue panels and a green panel with viewing window.