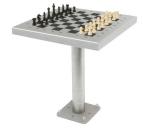

## CHESS TABLE WITHOUT SEATS STREETFUN

Article: 1270-04

This chess table made of maintenance-friendly, vandal-resistant and sustainably produced stainless steel is easy to place anywhere in the public space. The chess table is 0.6 x 0.6m. Chess pieces are not included. This chess table is configurable. Do you want seats? Choose the number of seats with or without backrest. Do you prefer a different mind sport or a plain tabletop? That is also possible. The game tables can be mounted at ground level. The tables are also available on a prefab concrete slab of 2 x 2 m, which also serves as a foundation.