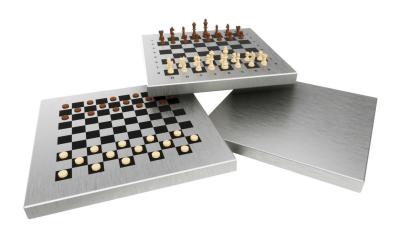

## CHESS TABLE WITHOUT SEATS STREETFUN

Article: 1270-04

This chess table made of maintenance-friendly, vandal-resistant and sustainably produced stainless steel is easy to place anywhere in the public space. The chess table is 0.6 x 0.6m. Chess pieces are not included. This chess table is configurable. Do you want seats? Choose the number of seats with or without backrest. Do you prefer a different mind sport or a plain tabletop? That is also possible. The game tables can be mounted at ground level. The tables are also available on a prefab concrete slab of 2 x 2 m, which also serves as a foundation.

## **IMPRESSION**

IJSLANDER