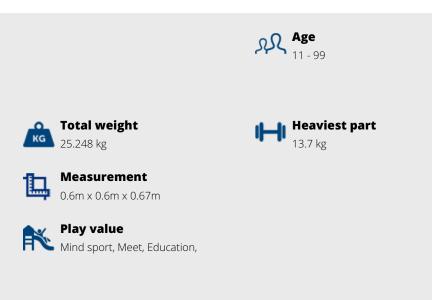

## **SPECIFICATIONS**

## CHESS TABLE WITHOUT SEATS STREETFUN

Article: 1270-04

This chess table made of maintenance-friendly, vandal-resistant and sustainably produced stainless steel is easy to place anywhere in the public space. The chess table is 0.6 x 0.6m. Chess pieces are not included. This chess table is configurable. Do you want seats? Choose the number of seats with or without backrest. Do you prefer a different mind sport or a plain tabletop? That is also possible. The game tables can be mounted at ground level. The tables are also available on a prefab concrete slab of 2 x 2 m, which also serves as a foundation.