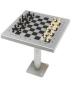

## CHESS TABLE WITHOUT SEATS STREETFUN

Article: 1270-04

This chess table made of maintenance-friendly, vandal-resistant and sustainably produced stainless steel is easy to place anywhere in the public space. The chess table is 0.6 x 0.6m. Chess pieces are not included. This chess table is configurable. Do you want seats? Choose the number of seats with or without backrest. Do you prefer a different mind sport or a plain tabletop? That is also possible. The game tables can be mounted at ground level. The tables are also available on a prefab concrete slab of 2 x 2 m, which also serves as a foundation.