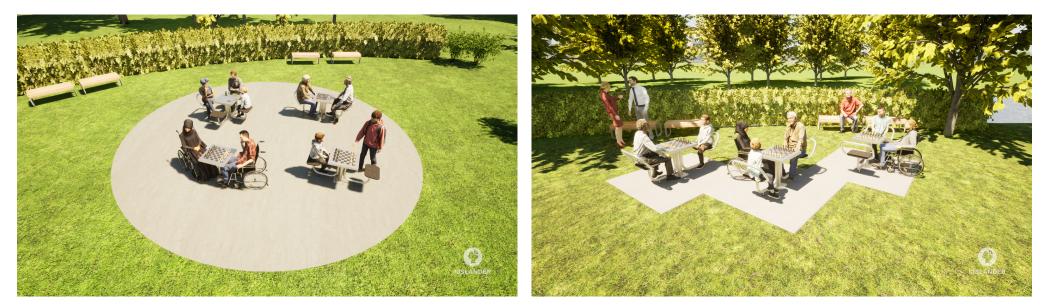

ES**

Can be placed anywhere.



- Creates a meeting place in the neighbourhood.
  Available in any standard RAL colour.
- Configurable.

## CHESS TABLE WITHOUT SEATS STREETFUN

Article: 1270-04

This chess table made of maintenance-friendly, vandal-resistant and sustainably produced stainless steel is easy to place anywhere in the public space. The chess table is 0.6 x 0.6m. Chess pieces are not included. This chess table is configurable. Do you want seats? Choose the number of seats with or without backrest. Do you prefer a different mind sport or a plain tabletop? That is also possible. The game tables can be mounted at ground level. The tables are also available on a prefab concrete slab of 2 x 2 m, which also serves as a foundation.

Read more on our website







## **IMPRESSION**



IJSLANDER