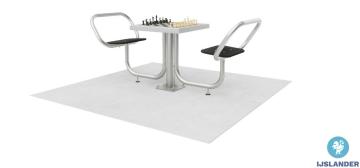

#### CHESS TABLE 2 SEATS WITH BACKREST ON A PREFAB CONCRETE SLAB STREETFUN Article: 1270-05

This chess table made of maintenance-friendly, vandal-resistant and sustainably produced stainless steel is easy to place anywhere in the public space. The chess tabletop is 0.6 x 0.6 m and the seats without backrest are made of black synthetic material (HDPE). Chess pieces are not included. This chess table is configurable. Choose the number of seats with or without backrest. Do you prefer a different mind sport or a plain tabletop? That is also possible. This chess table will be delivered with a prefab concrete slab of 2 x 2 m, which also serves as a foundation. The game...