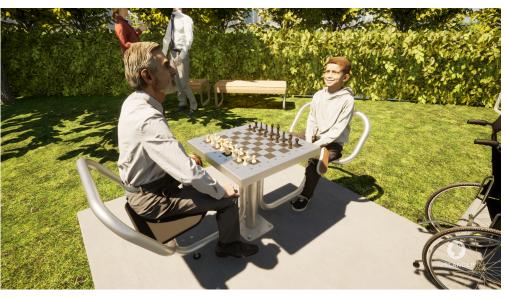

#### CHESS TABLE 2 SEATS WITH BACKREST ON A PREFAB CONCRETE SLAB STREETFUN Article: 1270-05

This chess table made of maintenance-friendly, vandal-resistant and sustainably produced stainless steel is easy to place anywhere in the public space. The chess tabletop is 0.6 x 0.6 m and the seats without backrest are made of black synthetic material (HDPE). Chess pieces are not included. This chess table is configurable. Choose the number of seats with or without backrest. Do you prefer a different mind sport or a plain tabletop? That is also possible. This chess table will be delivered with a prefab concrete slab of 2 x 2 m, which also serves as a foundation. The game...

## **IMPRESSION**

29

IJSLANDER