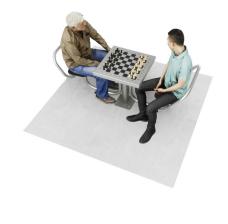

#### CHESS TABLE 2 SEATS WITH BACKREST ON A PREFAB CONCRETE SLAB STREETFUN Article: 1270-05

This chess table made of maintenance-friendly, vandal-resistant and sustainably produced stainless steel is easy to place anywhere in the public space. The chess tabletop is 0.6 x 0.6 m and the seats without backrest are made of black synthetic material (HDPE). Chess pieces are not included. This chess table is configurable. Choose the number of seats with or without backrest. Do you prefer a different mind sport or a plain tabletop? That is also possible. This chess table will be delivered with a prefab concrete slab of 2 x 2 m, which also serves as a foundation. The game...