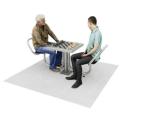

#### CHESS TABLE 2 SEATS WITH BACKREST ON A PREFAB CONCRETE SLAB STREETFUN Article: 1270-05

This chess table made of maintenance-friendly, vandal-resistant and sustainably produced stainless steel is easy to place anywhere in the public space. The chess tabletop is 0.6 x 0.6 m and the seats without backrest are made of black synthetic material (HDPE). Chess pieces are not included. This chess table is configurable. Choose the number of seats with or without backrest. Do you prefer a different mind sport or a plain tabletop? That is also possible. This chess table will be delivered with a prefab concrete slab of 2 x 2 m, which also serves as a foundation. The game...