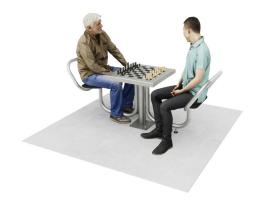

#### CHESS TABLE 2 SEATS WITH BACKREST ON A PREFAB CONCRETE SLAB STREETFUN Article: 1270-05

This chess table made of maintenance-friendly, vandal-resistant and sustainably produced stainless steel is easy to place anywhere in the public space. The chess tabletop is 0.6 x 0.6 m and the seats without backrest are made of black synthetic material (HDPE). Chess pieces are not included. This chess table is configurable. Choose the number of seats with or without backrest. Do you prefer a different mind sport or a plain tabletop? That is also possible. This chess table will be delivered with a prefab concrete slab of 2 x 2 m, which also serves as a foundation. The game...