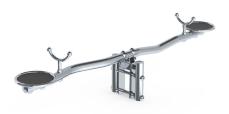

# CARISMA SEESAW CARISMA

Article: 1906

The Carisma Wipwap has two round seats, standard upholstered with EPDM, and stainless steel handles. While the children are seesawing, the curved uprights stimulate the imagination of the children playing. Such a twist can be anything.

#### **Play value**

Seesawing, Meeting & Fantasy,