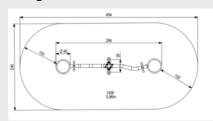

- ✓ Play equipment with a designer look.
- Transparent play equipment, keeping sight lines open.
- ✓ Available in any standard RAL colour.



# CARISMA SEESAW CARISMA

Article: 1906

The Carisma Wipwap has two round seats, standard upholstered with EPDM, and stainless steel handles. While the children are seesawing, the curved uprights stimulate the imagination of the children playing. Such a twist can be anything.

Read more on our website

### **SPECIFICATIONS**



## Fall height

0.96m



#### Age

5 - 10



#### Safe zone

4.94m x 2.4m



#### \_\_\_ Total weight

185 kg



#### Measurement

2.94m x 0.4m x 0.73m



#### Montage

2



#### **Play value**

Seesawing, Meeting & Fantasy,



#### Materials

RVS (staander 88,9x3mm, gietdelen,buis 33,7x6mm), rubberve...

#### Veilige zone





# **IMPRESSION**