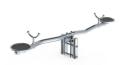

# CARISMA SEESAW CARISMA

Article: 1906

The Carisma Wipwap has two round seats, standard upholstered with EPDM, and stainless steel handles. While the children are seesawing, the curved uprights stimulate the imagination of the children playing. Such a twist can be anything.

#### **Play value**

Seesawing, Meeting & Fantasy,