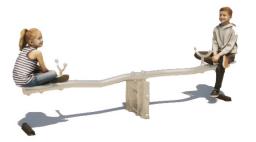

# CARISMA SEESAW CARISMA

Article: 1906

The Carisma Wipwap has two round seats, standard upholstered with EPDM, and stainless steel handles. While the children are seesawing, the curved uprights stimulate the imagination of the children playing. Such a twist can be anything.

#### Age

5 - 10

#### **Play value**

Seesawing, Meeting & Fantasy,