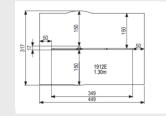

# **SPECIFICATIONS**

Safe zone 6.49m x 3.17m

**Measurement** 3.49m x 0.18m x 1.45m

 Play value

 Meeting & Fantasy, Tumbling,