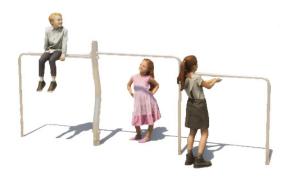

# **CARISMA TUMBLEBAR 3-PIECE** CARISMA

Article: 1912

On the Carisma Tumblebar 3-piece, several children can tumble together. At the same time, the curved uprights stimulate the imagination of the children playing, because such a twist can be anything. The Carisma Tumble bar 3-piece is available in any standard RAL colour.

### **IMPRESSION**