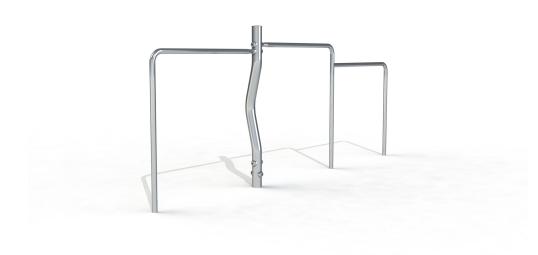

# **CARISMA TUMBLEBAR 3-PIECE** CARISMA

Article: 1912

On the Carisma Tumblebar 3-piece, several children can tumble together. At the same time, the curved uprights stimulate the imagination of the children playing, because such a twist can be anything. The Carisma Tumble bar 3-piece is available in any standard RAL colour.