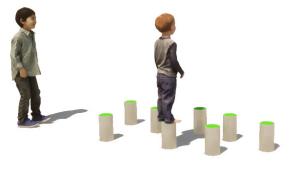

# CARISMA STEPPINGPOLES (8 PIECES) CARISMA Article

Article: 1921

The 8 Carisma Steppingpoles (8 pieces) can be placed separately or can be combined with other devices. In this way, children are further challenged in their play to get from one device to another. The step posts are standard equipped with green EPDM.

# **IMPRESSION**