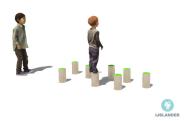

# CARISMA STEPPINGPOLES (8 PIECES) CARISMA Article

Article: 1921

The 8 Carisma Steppingpoles (8 pieces) can be placed separately or can be combined with other devices. In this way, children are further challenged in their play to get from one device to another. The step posts are standard equipped with green EPDM.

# **IMPRESSION**