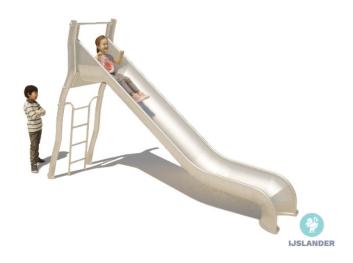

# CARISMA SLIDE CARISMA

Article: 1903

Due to the low height of the Carisma Slide, it is also suitable for smaller children to go down. At the same time, the curved uprights stimulate the imagination of the children playing, because such a twist can be anything. The Carisma Slide is available in any standard RAL colour.