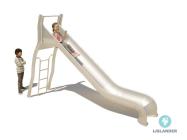

# CARISMA SLIDE CARISMA

Article: 1903

Due to the low height of the Carisma Slide, it is also suitable for smaller children to go down. At the same time, the curved uprights stimulate the imagination of the children playing, because such a twist can be anything. The Carisma Slide is available in any standard RAL colour.