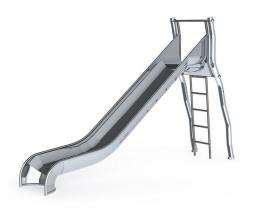

# CARISMA SLIDE CARISMA

Article: 1903

Due to the low height of the Carisma Slide, it is also suitable for smaller children to go down. At the same time, the curved uprights stimulate the imagination of the children playing, because such a twist can be anything. The Carisma Slide is available in any standard RAL colour.