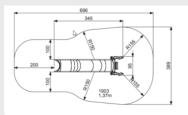

# **Fall height**

1.37m

#### Safe zone

6.81m x 3.8m

#### Measurement

3.31m x 0.93m x 2.22m