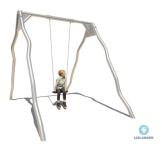

# RISMA SINGLE SWING ANTIWRAP 1X

Article: CS-1-EA01-C

It is wonderful to swing on this Carisma Single swing! The special anti-twist bearing prevents the seats from turning up, which extends the life of the chain. The anti-wrapping system ensures that the cables cannot twist around the top beam. Curved uprights stimulate the imagination of the playing children, because such a curve can be anything. This stainless steel swing is available in any color at an additional cost. The Carisma appliances have a natural appearance, but are made of extremely strong stainless steel. This swing is configurable. It can be expanded to up to 5 portals. In addition,...

#### **SPECIFICATIONS**

**Fall height** 

1 48m

Safe zone

8.02m x 1.75m

**Total weight** 

184.18 kg

**Heaviest part** 

Measurement

3.14m x 2.48m x 2.55m

**Play value** 

Meet, Swing,