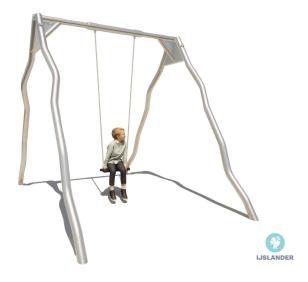

# RISMA SINGLE SWING ANTIWRAP 1X

Article: CS-1-EA01-C

It is wonderful to swing on this Carisma Single swing! The special anti-twist bearing prevents the seats from turning up, which extends the life of the chain. The anti-wrapping system ensures that the cables cannot twist around the top beam. Curved uprights stimulate the imagination of the playing children, because such a curve can be anything. This stainless steel swing is available in any color at an additional cost. The Carisma appliances have a natural appearance, but are made of extremely strong stainless steel. This swing is configurable. It can be expanded to up to 5 portals. In addition,...

#### **SPECIFICATIONS**

**Fall height** 

1 48m

Safe zone

8.02m x 1.75m

**Total weight** 

184.18 kg

**Heaviest part** 

Measurement

3.14m x 2.48m x 2.55m

**Play value** 

Meet, Swing,