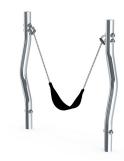

# **CARISMA MINI SWING CARISMA**

Due to the low height of the Carisma Mini swing with a narrow seat, smaller children can also swing on it. At the same time, the curved uprights stimulate the imagination of the children playing, because such a twist can be anything. The Carisma Mini swing is available in any standard RAL colour.