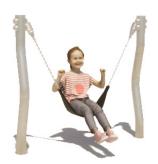

# **CARISMA MINI SWING CARISMA**

Due to the low height of the Carisma Mini swing with a narrow seat, smaller children can also swing on it. At the same time, the curved uprights stimulate the imagination of the children playing, because such a twist can be anything. The Carisma Mini swing is available in any standard RAL colour.

## Play value

Meeting & Fantasy, Swinging,