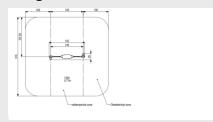

gner look.
- ☑ Transparent play equipment, keeping sight lines open.

Article: 1904

✓ Available in any standard RAL colour.



# **CARISMA MINI SWING CARISMA**

Due to the low height of the Carisma Mini swing with a narrow seat, smaller children can also swing on it. At the same time, the curved uprights stimulate the imagination of the children playing, because such a twist can be anything. The Carisma Mini swing is available in any standard RAL colour.

Read more on our website

# **SPECIFICATIONS**



# **Fall height**





### Safe zone

3.25m x 1.75m



## \_\_\_ Total weight

40 kg



#### Measurement

1.42m x 0.25m x 1.45m



# Montage



## Play value

Meeting & Fantasy, Swinging,



#### Materials

RVS (staander 88,9x3mm, Ketting 6mm, gietdelen, plaat 3mm, l...

## Veilige zone







# **IMPRESSION**