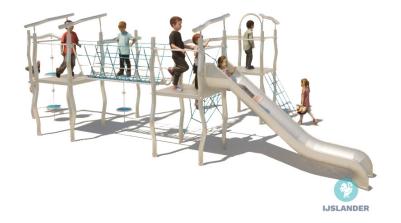

# **CARISMA COMBINATION EQUIPMENT CARISMA**

Article: 1916

On the Carisma Combination equipment XL, children can play together and meet at the three climbing platforms. At the same time, the curved poles stimulate the imagination of children playing, because a curve like that could be anything. Playing elements of Carisma Combination equiment XL: large climbing net, two walk-on nets, three climbing platforms, jungle bridge, fire pole, tumble bar, rotating climbing plates and slide.

## **IMPRESSION**