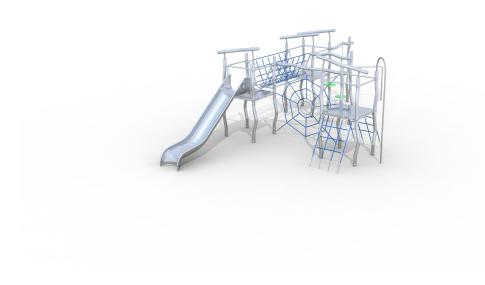

# **CARISMA COMBINATION EQUIPMENT CARISMA**

Article: 1916

On the Carisma Combination equipment XL, children can play together and meet at the three climbing platforms. At the same time, the curved poles stimulate the imagination of children playing, because a curve like that could be anything. Playing elements of Carisma Combination equiment XL: large climbing net, two walk-on nets, three climbing platforms, jungle bridge, fire pole, tumble bar, rotating climbing plates and slide.

## **IMPRESSION**