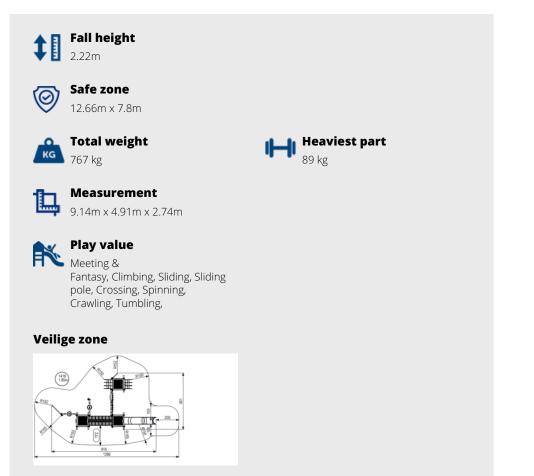

### **ADVANTAGES**

Play equipment with a designer look.

Transparent play equipment, keeping sight lines open.

Available in any standard RAL colour.

TÜV certified.

# **CARISMA COMBINATION EQUIPMENT CARISMA**

Article: 1916

On the Carisma Combination equipment XL, children can play together and meet at the three climbing platforms. At the same time, the curved poles stimulate the imagination of children playing, because a curve like that could be anything. Playing elements of Carisma Combination equiment XL: large climbing net, two walk-on nets, three climbing platforms, jungle bridge, fire pole, tumble bar, rotating climbing plates and slide.

Read more on our website

## **SPECIFICATIONS**





## **IMPRESSION**